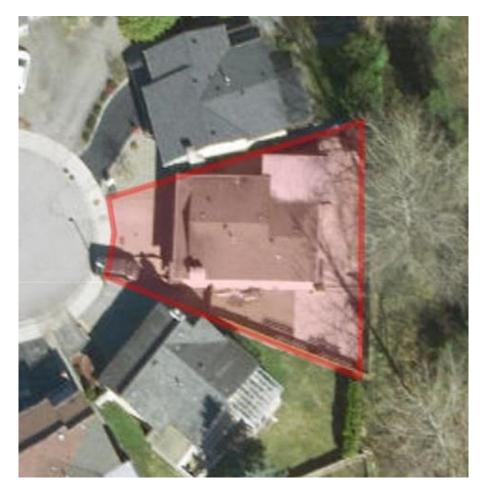

## 1121 Wallace Court, Coquitlam

\$4,100,000

Welcome to this exceptional property located in Tier 1 of the newly adopted Transit-Oriented Development (TOD) zone, offering unparalleled potential for development. Situated mere steps away from shops and transit options, this property encompasses convenience and connectivity at its finest. This newly designated zone permits the construction of a remarkable 20+ story building with a Floor Space Ratio (FSR) of 5:1, presenting a rare and lucrative opportunity for ambitious developers and investors. Imagine the possibilities of creating a iconic high-rise structure in this sought-after location, capitalizing on the expansive FSR and height allowances. Embrace breathtaking mountain views from this vantage point, adding a touch of natural beauty and serenity to the urban landscape.

## **KEY INFORMATION**

MLS® R2880340 Residential Detached Ranch Park 5 Bedrooms 4 Bathrooms 2,487 SF 4,858 SF Lot