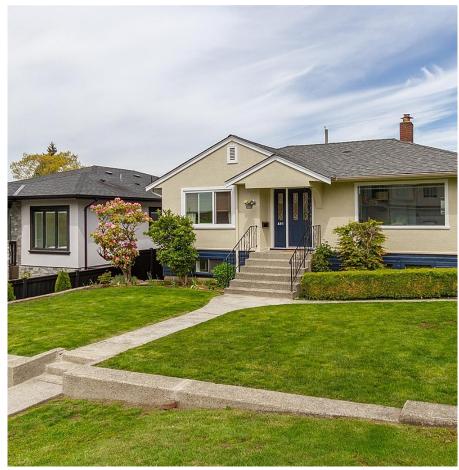

## **4211** Graveley Street, Burnaby

\$2,098,000

RARELY AVAILABLE 50 x 122 (6100 sf) flat lot with lane access only steps from the Willingdon Heights Park & all amenities! This very well maintained 3 bedroom up 2 level Bungalow with a 1 bedroom legal suite below, is host to many recent updates including; a Freshly Painted Exterior, updated Kitchen with S/S appliances, resurfaced Oak HW Floors, Newer Roof, 50 Gal XL Hot Water Tank, Glass Patio Cover & Large Storage. AMAZING LOCATION offers a short walk to Brentwood's trendy shops & restaurants, Cafe's, Brentwood Mall, bus, skytrain, both levels of school, Solo District and is only a few mins drive to Highway #1, BCIT, Metrotown and quick access to Downtown. Huge potential for future Higher Density Development & Laneway.