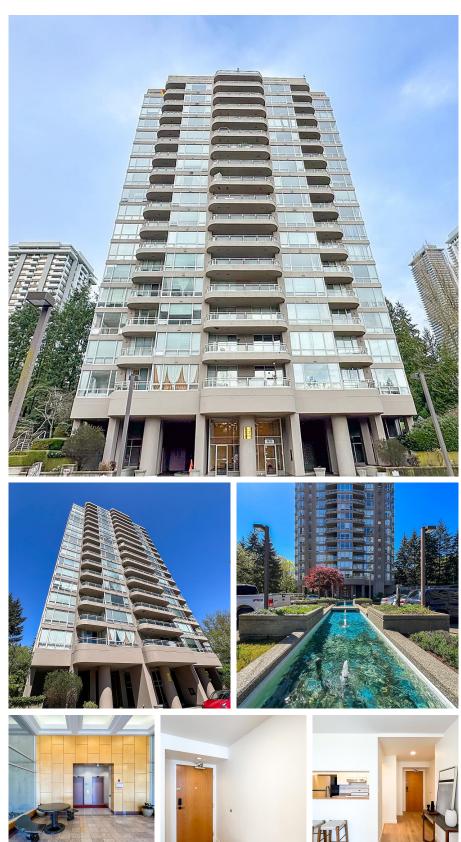

## 1002 9633 Manchester Drive, Burnaby

\$679,000

Renovated spacious 2 bed, 2 bath in a concrete high-rise condo located by Lougheed Mall. Corner unit with functional 957 sqft floor plan, south facing with city and garden view. Stainless steel appliances, countertops, and modern cabinetry. New Paint / modern-style laminate floor / Kitchen Sink, and New bathrooms (Renovated in April 2024). Bright and spacious master bedroom with 4 pce ensuite. Outdoor swimming pool & hot tub, gym, sauna, and tennis courts. Walking distance to Lougheed Skytrain Station, Lougheed Mall, and Hmart. 15-minute drive to SFU and many restaurants nearby. Quick access to HWY 1.

## **KEY INFORMATION**

MLS® R2880260 Residential Attached Cariboo 2 Bedrooms 2 Bathrooms 957 SF \$400.19 Maintenance Fees

## FEATURES

Year Built: 1994 Listed By: Royal First Realty