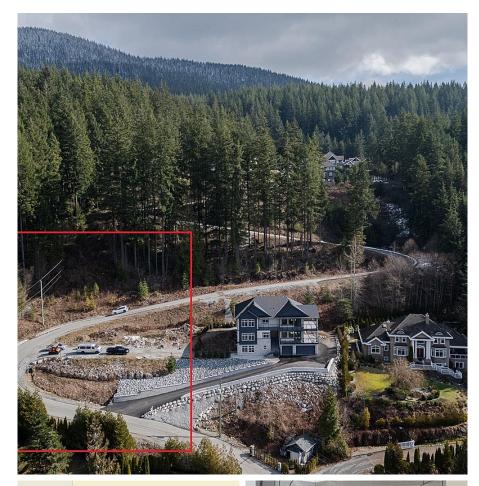

## Lot 2 Sunset Ridge, Anmore

\$1,350,000

Welcome to the Village of Anmore. This is a Rare opportunity to purchase a serviced 1 acre building lot in the quiet, serene landscape that is Anmore Village. Lot size allows you to build a substantial size home if desired along with a separate coach home across the private road. Privacy galore, nature everywhere, hiking trails, and minutes to Buntzen lake by car, or walk the trails in 30 minutes to be lakeside. 10 minutes to Port Moody City Centre for all of your amenities, shopping and sky train access. This is one of the absolute best options available to live in a very small resort like Village and still have quick access to Vancouver. One visit to the area and you will want to call it home, Call today!