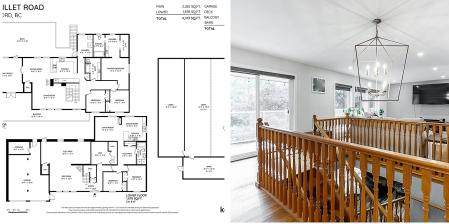

## 4985 Willet Road, Abbotsford

\$2,488,000

Discover your rural haven! Presenting a spacious 4143+ sqft home on a sprawling 5 acre lot, not in ALR! Upstairs features warm hardwood floors, a huge bright and sunny family room, 3 bedrms, including a large primary with walk-in closet & ensuite & 2 full baths. Below, the legal suite, with its own private entrance, offers a 2-bedrm + den layout perfect for an extra bedrm or home office, serving as a valuable mortgage helper or in-law accommodation. Boasting central AC, and a dedicated power source for both the barn and home! Expansive balconies/patios on both levels offer ample space for entertaining guests and enjoying family BBQs! Additionally, a double attached garage, barn/shed/shop, and backyard space provide tons of opportunity. Perfect for those seeking tranquility amidst nature.

## **KEY INFORMATION**

MLS® R2880842

Residential Detached

Matsqui

5 Bedrooms

3 Bathrooms

4,143 SF

217,800 SF Lot