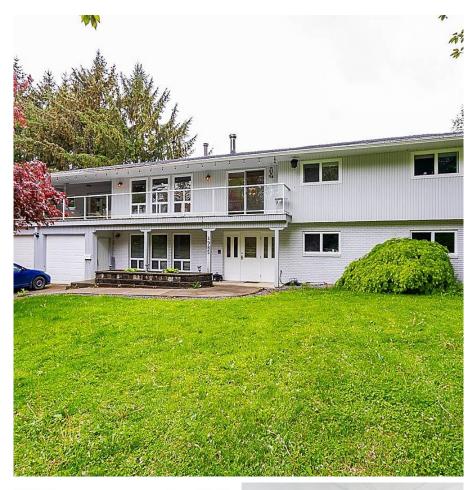

## 4985 Willet Road, Abbotsford

\$2,488,000

Discover your rural haven! Presenting a spacious 4143+ sqft home on a sprawling 5 acre lot, not in ALR! Upstairs features warm hardwood floors, a huge bright and sunny family room, 3 bedrms, including a large primary with walk-in closet & ensuite & 2 full baths. Below, the legal suite, with its own private entrance, offers a 2-bedrm + den layout perfect for an extra bedrm or home office, serving as a valuable mortgage helper or in-law accommodation. Boasting central AC, and a dedicated power source for both the barn and home! Expansive balconies/patios on both levels offer ample space for entertaining guests and enjoying family BBQs! Additionally, a double attached garage, barn/shed/shop, and backyard space provide tons of opportunity. Perfect for those seeking tranquility amidst nature.