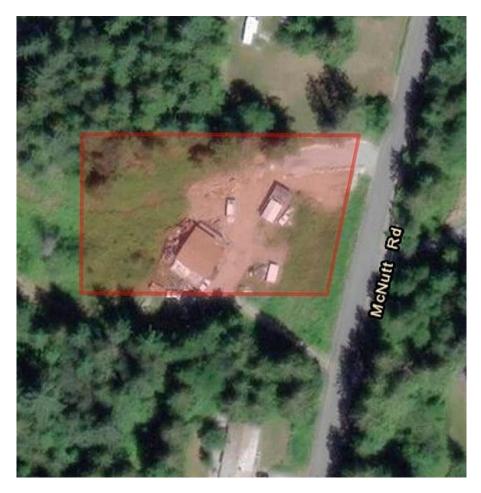

## 12355 Mcnutt Road, Maple Ridge

\$1,688,000

Great 1 Acre sloping property in the prestigious Blue Mountain area. House Under total renovation. Acrylic stucco exterior , newer vinyl windows, 12 year old roof .Features 3 beds up, 2 beds down with separate entrance. Few small trees. Home is set back from the road and surrounded by mature cedars for privacy. Current driveway to be moved to the north end of the property, culvert already installed. This property is on CITY WATER!!

## **KEY INFORMATION**

MLS® R2880864 Residential Detached Northeast Maple Ridge 5 Bedrooms 2 Bathrooms 2,190 SF 42,496 SF Lot