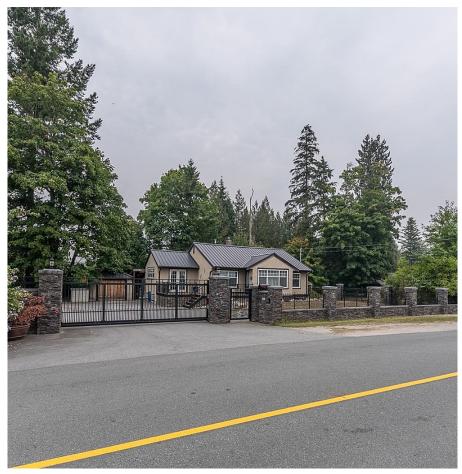

## 20515 Powell Avenue, Maple Ridge

\$2,488,800

The Ultimate Lifestyle Property in one of Maple Ridge's most Westerly locations! 2.86 ACRES on CITY WATER & SEWER backing onto Greenbelt & McKenny Creek. Ultra quiet, private location just 2 mins to Golden Ears Bridge/Pitt Meadows. Current 2277sf, 4 bdrm, 2 bath home w/newer kitchen w/maple cabinets, quartz counters. Family rm w/gas fp & access thru French doors to S Facing deck. 2 bdrms, 1 bath up, & 2 bdrms, 1 bath down. Incredible outdoor kitchen w/covered patio overlooking creek. Property has all the intangibles and loads of future potential for the ambitious. 852' frontage on Powell w/gated access to large parking pad & garage. 13'6x23' barn w/ covered storage, 47'9x19'5 RV shelter & green house. Build new home & convert existing to coach home?? Opportunity knocks!!