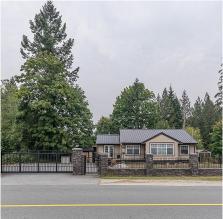

## 20515 Powell Avenue, Maple Ridge

\$2,488,800

The Ultimate Lifestyle Property in one of Maple Ridge's most Westerly locations! 2.86 ACRES on CITY WATER & SEWER backing onto Greenbelt & McKenny Creek. Ultra quiet, private location just 2 mins to Golden Ears Bridge/Pitt Meadows. Current 2277sf, 4 bdrm, 2 bath home w/newer kitchen w/maple cabinets, quartz counters. Family rm w/gas fp & access thru French doors to S Facing deck. 2 bdrms, 1 bath up, & 2 bdrms, 1 bath down. Incredible outdoor kitchen w/covered patio overlooking creek. Property has all the intangibles and loads of future potential for the ambitious. 852' frontage on Powell w/gated access to large parking pad & garage. 13'6x23' barn w/ covered storage, 47'9x19'5 RV shelter & green house. Build new home & convert existing to coach home?? Opportunity knocks!!