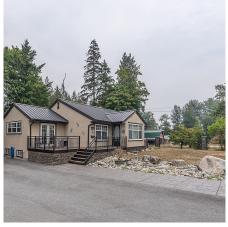

## 20515 Powell Avenue, Maple Ridge

\$2,488,800

The Ultimate Lifestyle Property in one of Maple Ridge's most Westerly locations! 2.86 ACRES on CITY WATER & SEWER backing onto Greenbelt & McKenny Creek. Ultra quiet, private location just 2 mins to Golden Ears Bridge/Pitt Meadows. Current 2277sf, 4 bdrm, 2 bath home w/newer kitchen w/maple cabinets, quartz counters. Family rm w/gas fp & access thru French doors to S Facing deck. 2 bdrms, 1 bath up, & 2 bdrms, 1 bath down. Incredible outdoor kitchen w/covered patio overlooking creek. Property has all the intangibles and loads of future potential for the ambitious. 852' frontage on Powell w/gated access to large parking pad & garage. 13'6x23' barn w/ covered storage, 47'9x19'5 RV shelter & green house. Build new home & convert existing to coach home?? Opportunity knocks!!