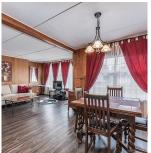

## 20515 Powell Avenue, Maple Ridge

\$2,488,800

The Ultimate Lifestyle Property in one of Maple Ridge's most Westerly locations! 2.86 ACRES on CITY WATER & SEWER backing onto Greenbelt & McKenny Creek. Ultra quiet, private location just 2 mins to Golden Ears Bridge/Pitt Meadows. Current 2277sf, 4 bdrm, 2 bath home w/newer kitchen w/maple cabinets, quartz counters. Family rm w/gas fp & access thru French doors to S Facing deck. 2 bdrms, 1 bath up, & 2 bdrms, 1 bath down. Incredible outdoor kitchen w/covered patio overlooking creek. Property has all the intangibles and loads of future potential for the ambitious. 852' frontage on Powell w/gated access to large parking pad & garage. 13'6x23' barn w/ covered storage, 47'9x19'5 RV shelter & green house. Build new home & convert existing to coach home?? Opportunity knocks!!