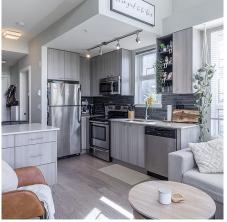

## 304 3080 Gladwin Road, Abbotsford

\$529,500

Here's your chance to enjoy an easy urban lifestyle at Hudson's Loft. Located in Central Park on Gladwin Rd, this modern 2 bedroom 2 bath loft is move in ready. The main living space is flooded with natural light from the 2 storey high windows, is finished with laminate floors on the main and upper loft area which has a primary bedroom with a 4 piece bath, a bonus area that could be a home office and a second entrance from the complex upper hallway. Walk out the front of the building to meet friends at the Trading Post or Sushi Nara for lunch or Cora's for breakfast, or treat yourself to a tasty dessert at After Thoughts. Everything is just a stone's throw away.