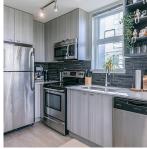

## 304 3080 Gladwin Road, Abbotsford

\$529,500

Here's your chance to enjoy an easy urban lifestyle at Hudson's Loft. Located in Central Park on Gladwin Rd, this modern 2 bedroom 2 bath loft is move in ready. The main living space is flooded with natural light from the 2 storey high windows, is finished with laminate floors on the main and upper loft area which has a primary bedroom with a 4 piece bath, a bonus area that could be a home office and a second entrance from the complex upper hallway. Walk out the front of the building to meet friends at the Trading Post or Sushi Nara for lunch or Cora's for breakfast, or treat yourself to a tasty dessert at After Thoughts. Everything is just a stone's throw away.