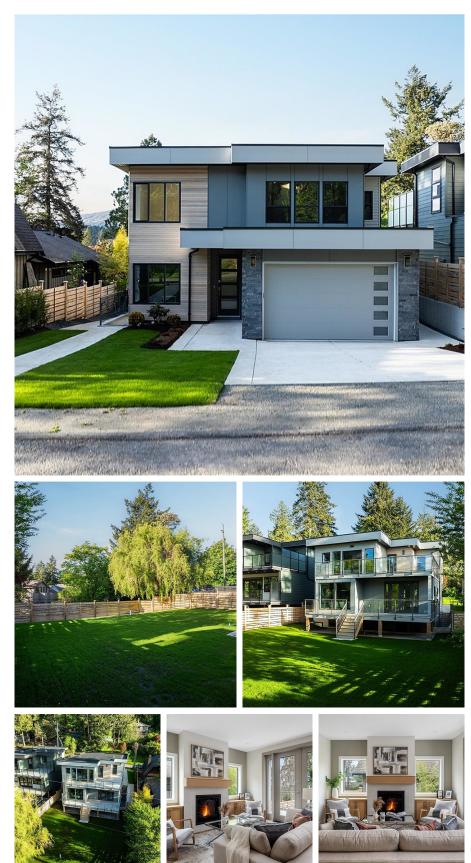

## 622 Cove Cres, North Saanich

\$1,950,000

.Experience the pinnacle of Oceanview luxury at 622 Cove Crescent, a newly completed masterpiece in the prestigious Deep Cove area of North Saanich. This custom-built, 3-story home spans 2,763 sq. ft. and features 5 bedrooms, 4 bathrooms and a flawless modern exterior. Inside, luxury awaits with hardwood floors, quartz countertops, custom cabinetry, and top-tier appliances in the chef-inspired kitchen. The openconcept living area is awash with natural light, showcasing a cozy fireplace and custom-built elegance. The tranquil primary suite boasts a deluxe 4-piece stunning ensuite and Ocean Views to wake up too. The home overall is finished with meticulous attention to detail, offering panoramic ocean views throughout many rooms and from the outdoor balconies and deck. Located just steps from the ocean, Deep Cove Marina, and Chalet Beach, this home offers unparalleled luxury living and convenience, encapsulating the sought-after Deep Cove lifestyle. (id:56120)

## **KEY INFORMATION**

MLS® 963011 Residential Detached Deep Cove 5 Bedrooms 4 Bathrooms 3,459 SF 6,011 SF Lot

## FEATURES

Year Built: 2024 Listed By: eXp Realty