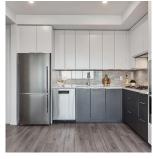

## **607 11641 227 Street, Maple Ridge**

\$729,000

ELEVATE YOUR LIFESTYLE TO THE PRESTIGIOUS HIGHPOINTE, BOASTING SUPERIOR STEEL AND CONCRETE CONSTRUCTION. THIS TOP FLOOR, CORNER UNIT PRESENTS A CAPTIVATING PANORAMA VIEW OF THE FRASER RIVER AND MTN BAKER. 2 BEDRMS, 2 BATHRMS, THIS RESIDENCE OFFERS WIDE PLANK VINYL FLOORING, EURO- S/STEEL APPLIANCES W/GAS COOKTOP AND WALL OVEN, SILESTONE QUARTZ COUNTERS, KOHLER FAUCETS, OVERSIZED WINDOWS AND 9 FT CEILINGS. PRIMARY BEDRM IS COMPLETE WITH A SPACIOUS W/I CLOSET AND SPA LIKE ENSUITE W/FRAMELESS GLASS SHOWER AND RAIN HEAD, UNDER CABINET LIGHTING & UPGRADED NU-HEAT FLOORING. EXTEND YOUR LIVING SPACE YEAR-ROUND IN THE 104 SQFT LUMON SOLARIUM, COMPLETE W/POT LIGHTS AND CEILING FAN. GUEST SUITE W/ KITCHENETTE, DOG WASHING STATION BIKE RACKS, AMPLE VISTOR PARKING. WALK TO WEST COAST EXPRESS AND SHOPS