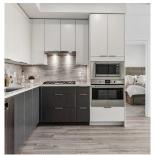

## **607 11641 227 Street, Maple Ridge**

\$729,000

ELEVATE YOUR LIFESTYLE TO THE PRESTIGIOUS HIGHPOINTE, BOASTING SUPERIOR STEEL AND CONCRETE CONSTRUCTION. THIS TOP FLOOR, CORNER UNIT PRESENTS A CAPTIVATING PANORAMA VIEW OF THE FRASER RIVER AND MTN BAKER. 2 BEDRMS, 2 BATHRMS, THIS RESIDENCE OFFERS WIDE PLANK VINYL FLOORING, EURO- S/STEEL APPLIANCES W/GAS COOKTOP AND WALL OVEN, SILESTONE QUARTZ COUNTERS, KOHLER FAUCETS, OVERSIZED WINDOWS AND 9 FT CEILINGS. PRIMARY BEDRM IS COMPLETE WITH A SPACIOUS W/I CLOSET AND SPA LIKE ENSUITE W/FRAMELESS GLASS SHOWER AND RAIN HEAD, UNDER CABINET LIGHTING & UPGRADED NU-HEAT FLOORING. EXTEND YOUR LIVING SPACE YEAR-ROUND IN THE 104 SQFT LUMON SOLARIUM, COMPLETE W/POT LIGHTS AND CEILING FAN. GUEST SUITE W/ KITCHENETTE, DOG WASHING STATION BIKE RACKS, AMPLE VISTOR PARKING. WALK TO WEST COAST EXPRESS AND SHOPS