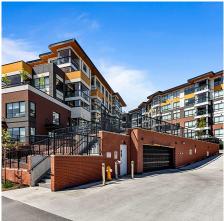

## **607 11641 227 Street, Maple Ridge**

\$729,000

ELEVATE YOUR LIFESTYLE TO THE PRESTIGIOUS HIGHPOINTE, BOASTING SUPERIOR STEEL AND CONCRETE CONSTRUCTION. THIS TOP FLOOR, CORNER UNIT PRESENTS A CAPTIVATING PANORAMA VIEW OF THE FRASER RIVER AND MTN BAKER. 2 BEDRMS, 2 BATHRMS, THIS RESIDENCE OFFERS WIDE PLANK VINYL FLOORING, EURO- S/STEEL APPLIANCES W/GAS COOKTOP AND WALL OVEN, SILESTONE QUARTZ COUNTERS, KOHLER FAUCETS, OVERSIZED WINDOWS AND 9 FT CEILINGS. PRIMARY BEDRM IS COMPLETE WITH A SPACIOUS W/I CLOSET AND SPA LIKE ENSUITE W/FRAMELESS GLASS SHOWER AND RAIN HEAD, UNDER CABINET LIGHTING & UPGRADED NU-HEAT FLOORING. EXTEND YOUR LIVING SPACE YEAR-ROUND IN THE 104 SQFT LUMON SOLARIUM, COMPLETE W/POT LIGHTS AND CEILING FAN. GUEST SUITE W/ KITCHENETTE, DOG WASHING STATION BIKE RACKS, AMPLE VISTOR PARKING. WALK TO WEST COAST EXPRESS AND SHOPS