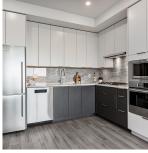

## **607 11641 227 Street, Maple Ridge**

\$729,000

ELEVATE YOUR LIFESTYLE TO THE PRESTIGIOUS HIGHPOINTE, BOASTING SUPERIOR STEEL AND CONCRETE CONSTRUCTION. THIS TOP FLOOR, CORNER UNIT PRESENTS A CAPTIVATING PANORAMA VIEW OF THE FRASER RIVER AND MTN BAKER. 2 BEDRMS, 2 BATHRMS, THIS RESIDENCE OFFERS WIDE PLANK VINYL FLOORING, EURO- S/STEEL APPLIANCES W/GAS COOKTOP AND WALL OVEN, SILESTONE QUARTZ COUNTERS, KOHLER FAUCETS, OVERSIZED WINDOWS AND 9 FT CEILINGS. PRIMARY BEDRM IS COMPLETE WITH A SPACIOUS W/I CLOSET AND SPA LIKE ENSUITE W/FRAMELESS GLASS SHOWER AND RAIN HEAD, UNDER CABINET LIGHTING & UPGRADED NU-HEAT FLOORING. EXTEND YOUR LIVING SPACE YEAR-ROUND IN THE 104 SQFT LUMON SOLARIUM, COMPLETE W/POT LIGHTS AND CEILING FAN. GUEST SUITE W/ KITCHENETTE, DOG WASHING STATION BIKE RACKS, AMPLE VISTOR PARKING. WALK TO WEST COAST EXPRESS AND SHOPS