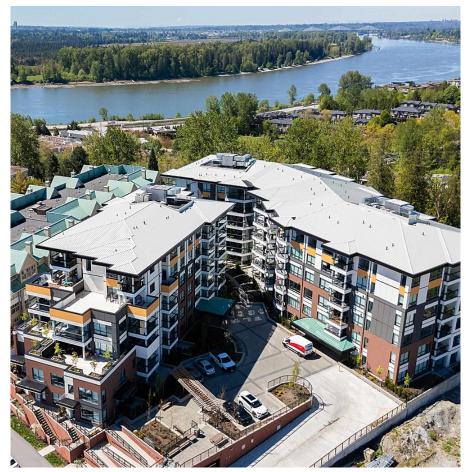

## **607 11641 227 Street, Maple Ridge**

\$729,000

ELEVATE YOUR LIFESTYLE TO THE PRESTIGIOUS HIGHPOINTE, BOASTING SUPERIOR STEEL AND CONCRETE CONSTRUCTION. THIS TOP FLOOR, CORNER UNIT PRESENTS A CAPTIVATING PANORAMA VIEW OF THE FRASER RIVER AND MTN BAKER. 2 BEDRMS, 2 BATHRMS, THIS RESIDENCE OFFERS WIDE PLANK VINYL FLOORING, EURO- S/STEEL APPLIANCES W/GAS COOKTOP AND WALL OVEN, SILESTONE QUARTZ COUNTERS, KOHLER FAUCETS, OVERSIZED WINDOWS AND 9 FT CEILINGS. PRIMARY BEDRM IS COMPLETE WITH A SPACIOUS W/I CLOSET AND SPA LIKE ENSUITE W/FRAMELESS GLASS SHOWER AND RAIN HEAD, UNDER CABINET LIGHTING & UPGRADED NU-HEAT FLOORING. EXTEND YOUR LIVING SPACE YEAR-ROUND IN THE 104 SQFT LUMON SOLARIUM, COMPLETE W/POT LIGHTS AND CEILING FAN. GUEST SUITE W/ KITCHENETTE, DOG WASHING STATION BIKE RACKS, AMPLE VISTOR PARKING. WALK TO WEST COAST EXPRESS AND SHOPS

## **FEATURES**

Year Built: 2024

Views: FRASER RIVER & MTN BAKER
Listed By: RE/MAX LIFESTYLES REALTY