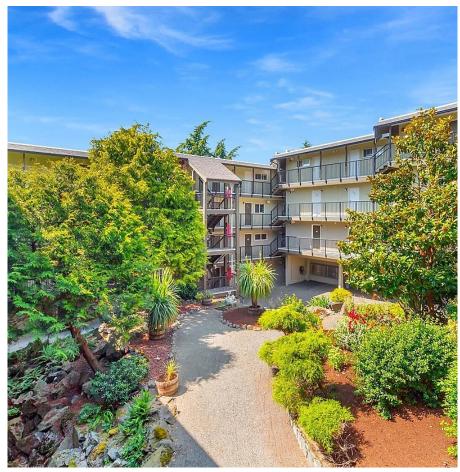

## 101 991 Cloverdale Ave, Saanich

\$520,000

Incredible townhome like condo with private entrance and private back yard. Fabulous updates done throughout including open concept kitchen, white shaker cabinets, fresh backsplash & stainless steel appliances, upgraded cooktop & wall oven. Plenty of options for the young couple or family with separate dining room that easily could convert to dining room or playroom. Upstairs features in-suite laundry, large primary bedroom which easily fits a king bed, second spacious bedroom plus updated bathroom. Various other updates including newly installed floors, in suite storage/pantry - perfect for the kids or pets (allows 2 dogs or cats up to 44lbs). Strata is well run and includes heat & hot water, recent building remediation work including updated electrical, new thermal windows, drainage & decking. Centrally located, within walking distance to parks, amenities & major bus routes. (id:56120)