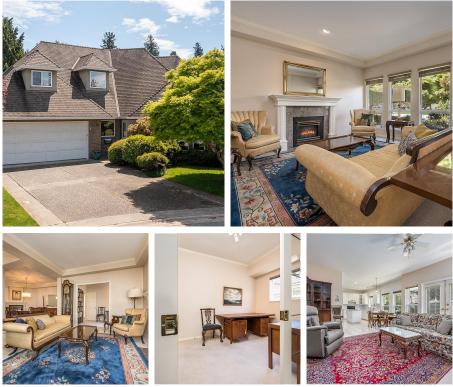

## 5278 St Andrews Place, Delta

\$1,749,000

Discover the epitome of rancher style living in this lovely home situated in a quiet cul-de-sac location in Imperial Village. Boasting a unique layout with primary on the main, and two cozy bdrms and a spacious games room above. This home offers comfort and versatility with a unique spacious floor plan, the kitchen, eating area, family room & primary bdrm all overlook the private south facing garden. This home features 9 ft. ceilings and a double sided fireplace between family and dining room. Meticulously maintained and loved. Updates include newer roof 2010, new heating and boiler system 2021 and a newer irrigation system.