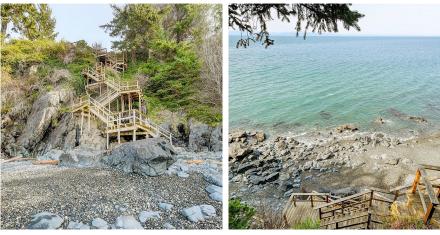

## 2588 Seaside Dr, Sooke

\$2,880,000

West Coast Seaside Retreat! A spectacular SW facing oceanfront masterpiece is set on .83 acre with steps to your own beach! A showpiece of west coast architecture, was designed by the late awardwinning architect Jim Merrill and has been a recipient of multiple gold Care Awards. The architectural flair in this 3 bed, 3 bath, 3633 sqft is a one-of-kind and is a true artistic beauty! Carey Newman, a renowned First Nation artist influences are evident throughout. The dramatic floor to ceiling windows capture the beauty inside and out. Gourmet chef kitchen with custom maple & rosewood cabinetry, subzero fridge is thoughtfully designed, an entertainers delight. Primary suite with a fireplace, walk in cedar line closets, as well as a steam shower & soaker tub to luxuriate in. Home office is ideal & has gorgeous views. Enjoy the large outdoor deck space a perfect vista to watch the sunsets and take in nature. Be inspired every day from this rare property situated in a sought after location. (id:56120)