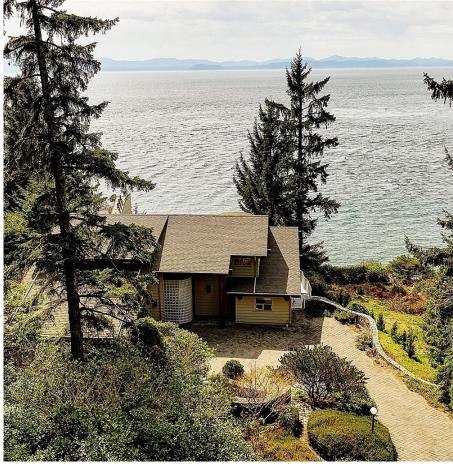

## 2588 Seaside Dr, Sooke

\$2,880,000

West Coast Seaside Retreat! A spectacular SW facing oceanfront masterpiece is set on .83 acre with steps to your own beach! A showpiece of west coast architecture, was designed by the late awardwinning architect Jim Merrill and has been a recipient of multiple gold Care Awards. The architectural flair in this 3 bed, 3 bath, 3633 sqft is a one-of-kind and is a true artistic beauty! Carey Newman, a renowned First Nation artist influences are evident throughout. The dramatic floor to ceiling windows capture the beauty inside and out. Gourmet chef kitchen with custom maple & rosewood cabinetry, subzero fridge is thoughtfully designed, an entertainers delight. Primary suite with a fireplace, walk in cedar line closets, as well as a steam shower & soaker tub to luxuriate in. Home office is ideal & has gorgeous views. Enjoy the large outdoor deck space a perfect vista to watch the sunsets and take in nature. Be inspired every day from this rare property situated in a sought after location. (id:56120)