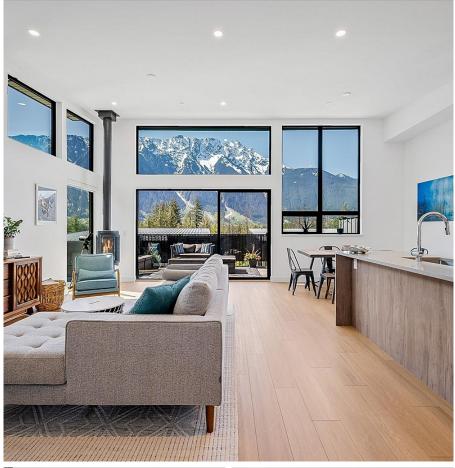

## 43 4000 Sunstone Way, Pemberton

\$1,354,000

Welcome to #43 Elevate, a custom-designed duplex offering a unique twist on the traditional layout. Unlike its counterparts, this unit boasts an extra bedroom, adding versatility for larger families or avid entertainers. Revel in the sleek, modern design featuring high-end finishes and an expansive deck with breathtaking mountain views. Designed with the active Pemberton lifestyle in mind, this home is a perfect fit for growing families or those seeking a retreat, with ample space for hosting gatherings and a two-car garage to store all your gear. Built to the latest energy standards, this home is highly efficient and set to consume 47% less energy compared to standard homes. Enjoy easy access to hiking, biking trails, and golf courses, with Whistler Blackcomb just 30 minutes away. No GST.