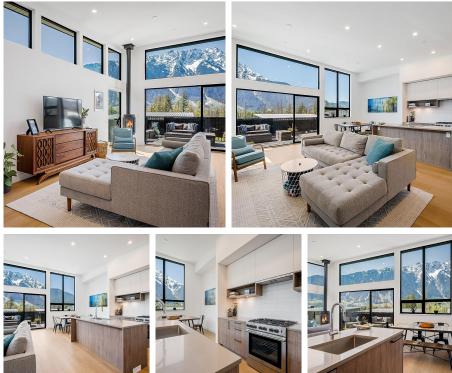

## 43 4000 Sunstone Way, Pemberton

\$1,354,000

Welcome to #43 Elevate, a custom-designed duplex offering a unique twist on the traditional layout. Unlike its counterparts, this unit boasts an extra bedroom, adding versatility for larger families or avid entertainers. Revel in the sleek, modern design featuring high-end finishes and an expansive deck with breathtaking mountain views. Designed with the active Pemberton lifestyle in mind, this home is a perfect fit for growing families or those seeking a retreat, with ample space for hosting gatherings and a two-car garage to store all your gear. Built to the latest energy standards, this home is highly efficient and set to consume 47% less energy compared to standard homes. Enjoy easy access to hiking, biking trails, and golf courses, with Whistler Blackcomb just 30 minutes away. No GST.