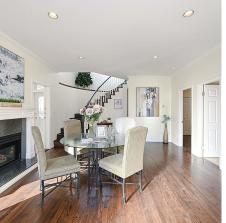

## 1159 Inglewood Avenue, West Vancouver

\$3,339,000

This semi-custom south facing home sits on the high side of Inglewood which offers you stunning ocean view from the front and beautiful mountain view from the back. The upper two levels of this 3550 sq.ft home has spacious bedrooms and open concept living areas. Enjoy the warmth and brightness from the sunlight coming through the skylight while you are cooking in the gourmet kitchen. 2-bedroom basement suite with own laundry and separate entrance. New paint and new floorings in the master bedroom and lower bedroom. Located in the heart of the Ambleside. Close to Park Royal, Cypress and beaches. School catchment: Ridgeview Elementary and West Vancouver Secondary.