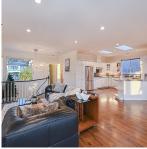

## 1159 Inglewood Avenue, West Vancouver

\$3,339,000

This semi-custom south facing home sits on the high side of Inglewood which offers you stunning ocean view from the front and beautiful mountain view from the back. The upper two levels of this 3550 sq.ft home has spacious bedrooms and open concept living areas. Enjoy the warmth and brightness from the sunlight coming through the skylight while you are cooking in the gourmet kitchen. 2-bedroom basement suite with own laundry and separate entrance. New paint and new floorings in the master bedroom and lower bedroom. Located in the heart of the Ambleside. Close to Park Royal, Cypress and beaches. School catchment: Ridgeview Elementary and West Vancouver Secondary.