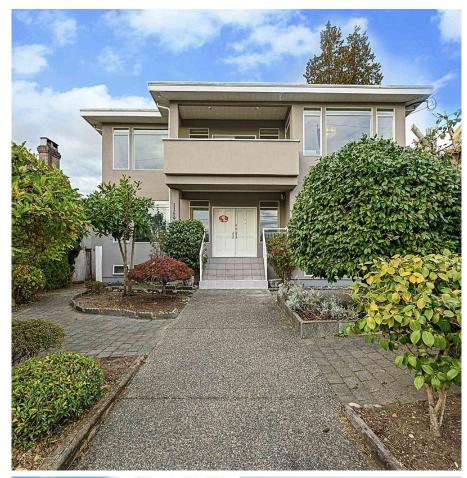

## 1159 Inglewood Avenue, West Vancouver

\$3,339,000

This semi-custom south facing home sits on the high side of Inglewood which offers you stunning ocean view from the front and beautiful mountain view from the back. The upper two levels of this 3550 sq.ft home has spacious bedrooms and open concept living areas. Enjoy the warmth and brightness from the sunlight coming through the skylight while you are cooking in the gourmet kitchen. 2-bedroom basement suite with own laundry and separate entrance. New paint and new floorings in the master bedroom and lower bedroom. Located in the heart of the Ambleside. Close to Park Royal, Cypress and beaches. School catchment: Ridgeview Elementary and West Vancouver Secondary.

## **KEY INFORMATION**

MLS® R2881419

Residential Detached

**Ambleside** 

6 Bedrooms

4 Bathrooms

3,550 SF

6,100 SF Lot