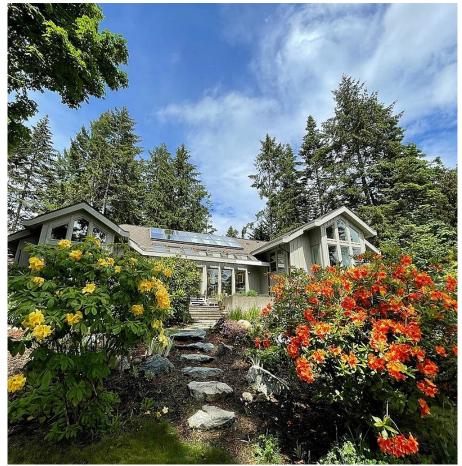

## 9383 Carnoustie Cres, North Saanich

\$1,949,000

"Labyrinth House" is a gardener's paradise. This sanctuary, sited on gently sloping land, boasts an ever-changing view of nature. The house, a splitlevel West Coast Modern gem designed by an award-winning architect, is built for entertaining, with generous spaces, private corners, and abundant natural light. Wood features prominently, with cedar tongue & groove ceilings, custom cabinetry, and many hand-crafted elements. On the main floor, a cozy den with French doors provides a quiet space for fireside reading, while the great room boasts acoustic qualities that are perfect for house concerts. Two bedrooms have outside access, a heated garage attic is fit out as a fourth bedroom, and the lower floor could be ideal for tenants or retreat accommodation. There is ample storage on all levels. Gardens galore include: a peaceful zen oasis, mature trees & shrubs, colourful perennials, veggie plots, berries, orchard, wild areas, and a rustic labyrinth for walking meditation. (id:56120)