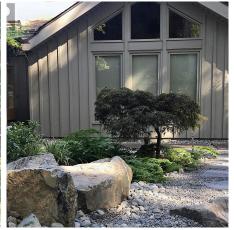

## 9383 Carnoustie Cres, North Saanich

\$1,949,000

"Labyrinth House" is a gardener's paradise. This sanctuary, sited on gently sloping land, boasts an ever-changing view of nature. The house, a splitlevel West Coast Modern gem designed by an award-winning architect, is built for entertaining, with generous spaces, private corners, and abundant natural light. Wood features prominently, with cedar tongue & groove ceilings, custom cabinetry, and many hand-crafted elements. On the main floor, a cozy den with French doors provides a quiet space for fireside reading, while the great room boasts acoustic qualities that are perfect for house concerts. Two bedrooms have outside access, a heated garage attic is fit out as a fourth bedroom, and the lower floor could be ideal for tenants or retreat accommodation. There is ample storage on all levels. Gardens galore include: a peaceful zen oasis, mature trees & shrubs, colourful perennials, veggie plots, berries, orchard, wild areas, and a rustic labyrinth for walking meditation. (id:56120)