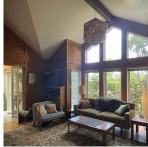

## 9383 Carnoustie Cres, North Saanich

\$1,949,000

"Labyrinth House" is a gardener's paradise. This sanctuary, sited on gently sloping land, boasts an ever-changing view of nature. The house, a splitlevel West Coast Modern gem designed by an award-winning architect, is built for entertaining, with generous spaces, private corners, and abundant natural light. Wood features prominently, with cedar tongue & groove ceilings, custom cabinetry, and many hand-crafted elements. On the main floor, a cozy den with French doors provides a quiet space for fireside reading, while the great room boasts acoustic qualities that are perfect for house concerts. Two bedrooms have outside access, a heated garage attic is fit out as a fourth bedroom, and the lower floor could be ideal for tenants or retreat accommodation. There is ample storage on all levels. Gardens galore include: a peaceful zen oasis, mature trees & shrubs, colourful perennials, veggie plots, berries, orchard, wild areas, and a rustic labyrinth for walking meditation. (id:56120)