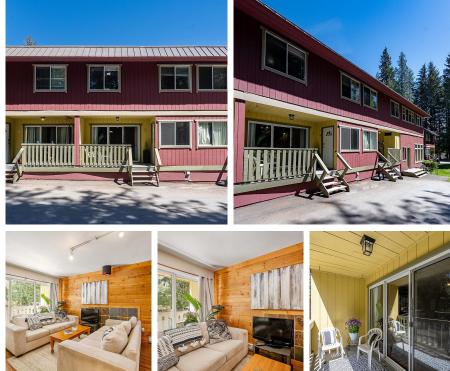

Opportunity knocks! Conveniently located in Whistler's sought after neighbourhood, Alpine Meadows, you will find this cozy 3bdrm townhome. Within 1020sqft is an open floor plan with patio doors to a large covered deck that captures afternoon sunshine. All 3 bedrooms are on the top floor, as well as a large bathroom with tub. Some features to note; stainless appliances, large entry/mudroom, ample storage, ample parking, private green space, very low strata fees and self managed strata. Easy access to the Valley trail, meadow park sports centre, infamous Alpine Cafe, public transportation and the high school, the location doesn't get any better, come see for yourself!