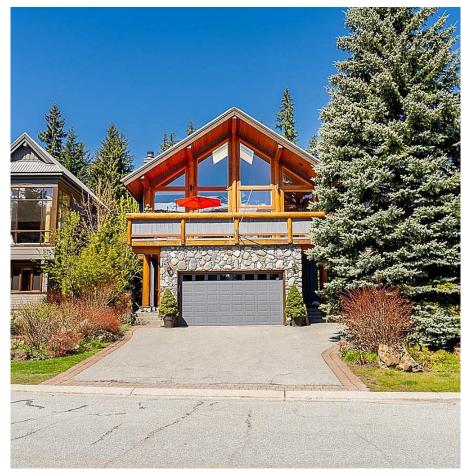

## 7251 Spruce Grove Way, Whistler

\$3,799,900

Gorgeous 2775 square foot, 4 bdrm, 2.5 bath home ideal for family living or weekend getaways. This home is in the much-desired Spruce Grove area with a large sundeck with a hottub overlooking Fitzsimmons Creek & surrounding green space. Fabulous views from the generous sundeck facing Blackcomb Mountain residing off the spacious great room with a feature floor to ceiling wood burning fireplace for that added warmth and ambience of mountain living. Lots of added features including wood floors, vaulted log accents plus lots of additional room for year-round adventure equipment. 500 Sq Ft. Fully contained & private bachelor suite as shown on FP, for added revenue. The lot is a very generous 5694 square feet that is easily maintained. Double car garage & plenty of parking on the driveway.

## **KEY INFORMATION**

MLS® R2881448

Residential Detached

Spruce Grove

4 Bedrooms

3 Bathrooms

2,775 SF

5,694 SF Lot

## **FEATURES**

Year Built: 2000

Views: BLACKCOMB MTN & SINGING PASS

Listed By: RE/MAX 2000 Realty