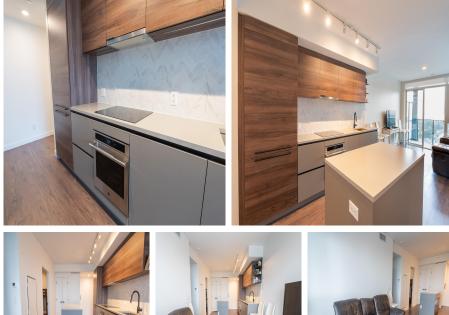

## 3212 10448 University Drive, Surrey

Experience urban luxury on the 32nd floor with breathtaking mountain and city views in this 2bed, 1-bath condo. Enjoy convenience with underground parking, storage, and visitor parking with EV charging. Indulge in over 23,000 sqft of amenities including a fitness center, heated pool, meeting spaces, and game room. Located near a sky train station, Surrey Central Mall, SFU, KPU, and upscale dining, this condo offers unparalleled accessibility and sophistication.

## **KEY INFORMATION**

MLS® R2881537 Residential Attached Whalley 2 Bedrooms 1 Bathroom 686 SF \$391.54 Maintenance Fees