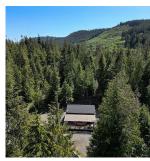

## 17176 Osprey Pl, Port Renfrew

\$3,499,000

Introducing 2 homes on a flat and useable 6+ Acres zoned TC-1 (Tourism Commercial-One zoned) allows Tourist facilities, Retail establishments, Home based business or Bed and breakfast! In addition to the two dwellings the property itself has a 7 site trailer park plus detached boat storage and has several access points/entry's including one off of Parkinson Rd and two from Osprey Pl (which is a quiet no through cul-de-sac). The main home is a stunning 2019 custom built West Coast style home featuring vaulted ceilings with exposed beams, Hardwood floors, Stone countertops, Highend appliances, Heat pump, Two bedrooms, Two bathrooms plus a covered outdoor deck perfect for entertaining year round! The second dwelling is a cottage with vaulted ceilings, large exposed beams, cozy wood burning stove, loft bed, 1 bathroom plus large covered deck. Outside features a detached covered shed/work area. Located in Port Renfrew! A Sea side community nestled along the rugged West Coast shoreline. (id:56120)