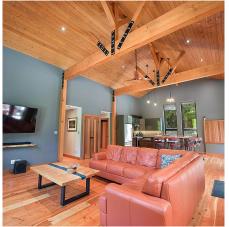

## 17176 Osprey Pl, Port Renfrew

\$3,499,000

Introducing 2 homes on a flat and useable 6+ Acres zoned TC-1 (Tourism Commercial-One zoned) allows Tourist facilities, Retail establishments, Home based business or Bed and breakfast! In addition to the two dwellings the property itself has a 7 site trailer park plus detached boat storage and has several access points/entry's including one off of Parkinson Rd and two from Osprey Pl (which is a quiet no through cul-de-sac). The main home is a stunning 2019 custom built West Coast style home featuring vaulted ceilings with exposed beams, Hardwood floors, Stone countertops, Highend appliances, Heat pump, Two bedrooms, Two bathrooms plus a covered outdoor deck perfect for entertaining year round! The second dwelling is a cottage with vaulted ceilings, large exposed beams, cozy wood burning stove, loft bed, 1 bathroom plus large covered deck. Outside features a detached covered shed/work area. Located in Port Renfrew! A Sea side community nestled along the rugged West Coast shoreline. (id:56120)