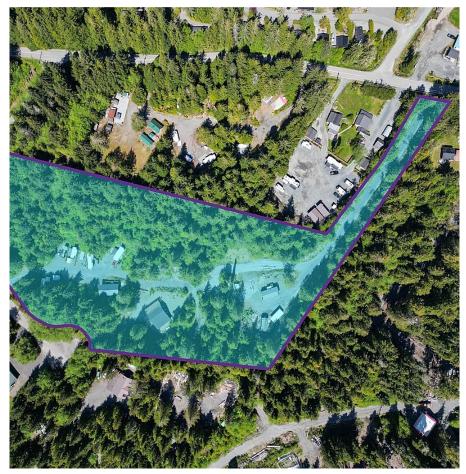

## 17176 Osprey Pl, Port Renfrew

\$3,499,000

Introducing 2 homes on a flat and useable 6+ Acres zoned TC-1 (Tourism Commercial-One zoned) allows Tourist facilities, Retail establishments, Home based business or Bed and breakfast! In addition to the two dwellings the property itself has a 7 site trailer park plus detached boat storage and has several access points/entry's including one off of Parkinson Rd and two from Osprey Pl (which is a quiet no through cul-de-sac). The main home is a stunning 2019 custom built West Coast style home featuring vaulted ceilings with exposed beams, Hardwood floors, Stone countertops, Highend appliances, Heat pump, Two bedrooms, Two bathrooms plus a covered outdoor deck perfect for entertaining year round! The second dwelling is a cottage with vaulted ceilings, large exposed beams, cozy wood burning stove, loft bed, 1 bathroom plus large covered deck. Outside features a detached covered shed/work area. Located in Port Renfrew! A Sea side community nestled along the rugged West Coast shoreline. (id:56120)

## **KEY INFORMATION**

MLS® 963575

Residential Detached

Port Renfrew

3 Bedrooms

3 Bathrooms

2,429 SF

264,845 SF Lot