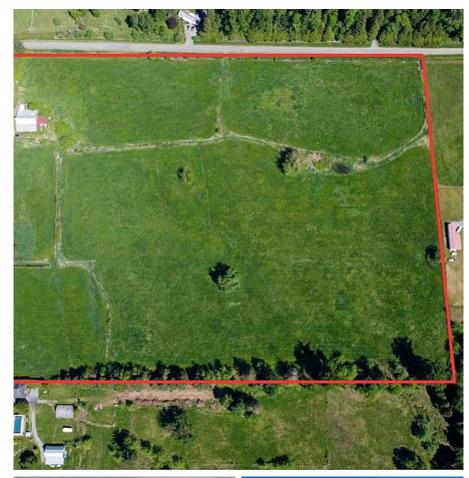

## 782 240 Street, Langley

\$3,680,000

Land Size (27.8 Acres)

Rarely available East of Campbell Valley Park 27.8 acres corner lot at 240th Street and 8th Ave. The house is completed renovated around 2016 with ample space for a large family. A huge kitchen euipped with s/s appliances and a pantry. Liminated flooring throughout the house. The barn has a metal roof. There are 2 drilled wells on the property, one drileld well is done in 2014 and water filtration system is installed at the basement. This is a fantastic opportunity you must see to appreciate.

## **KEY INFORMATION**

MLS® R2881933 Residential Detached Otter District

4 Bedrooms

3 Bathrooms

3,332 SF

1,210,968 SF Lot