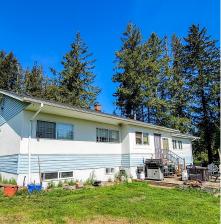

## 782 240 Street, Langley

\$3,680,000

Land Size (27.8 Acres)

Rarely available East of Campbell Valley Park 27.8 acres corner lot at 240th Street and 8th Ave. The house is completed renovated around 2016 with ample space for a large family. A huge kitchen euipped with s/s appliances and a pantry. Liminated flooring throughout the house. The barn has a metal roof. There are 2 drilled wells on the property, one drileld well is done in 2014 and water filtration system is installed at the basement. This is a fantastic opportunity you must see to appreciate.