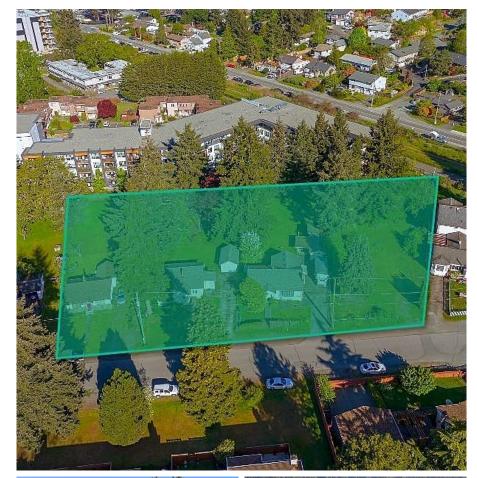

## Lot 5/6/7/8 Grainger Rd, Langford

\$7,850,000

New Price , Great Location, 56,664 SF (1.3 acre) Family Owned Land Assembly close to the core of downtown Langford, BC. The properties include 2766 Grainger Rd, 2768 Grainger Rd, 2770 Grainger Rd, and 2774 Grainger Rd with access off of Goldstream Road.Full 4 way Stoplight Intersection , Current Zoning is R2 — One and Two Family Residential. As per the Langford City Centre Concept OCP Map, the subject properties have a rezoning potential to go to CC2 zone, which permits medium-density multifamily residential uses such as apartments and townhomes and an FSR up to 3:1. Do not approach any tenants. (id:56120)

## **KEY INFORMATION**

MLS® 963731

Multifamily

Fairway

o Bedrooms

o Bathrooms

o SF

56,628 SF Lot