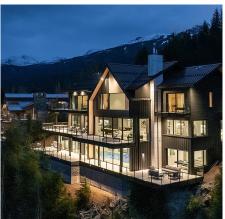

## 3824 Sunridge Drive, Whistler

\$17,945,000

Elevated, expansive, & boasting uninterrupted panoramic views, this residence perched on Whistler Mountain effortlessly merges contemporary design with exceptional craftmanship, & all within walking distance to Whistler and ski-access. An impressive pivot entry door reveals a carefully designed interior featuring over-height ceilings, seamless indoor-outdoor living, & large picture windows, that welcomes an abundance of light to the home. A wood burning fireplace invites relaxation, while the gourmet kitchen, bar area, & sundrenched deck is ideal for entertaining. A wellness level features gym, treatment room, & 45 ft pool, plus hot tub. Thoughtfully designed, the residence includes a lift servicing all levels, oversized mudroom, & ample parking. Virtual tour available.