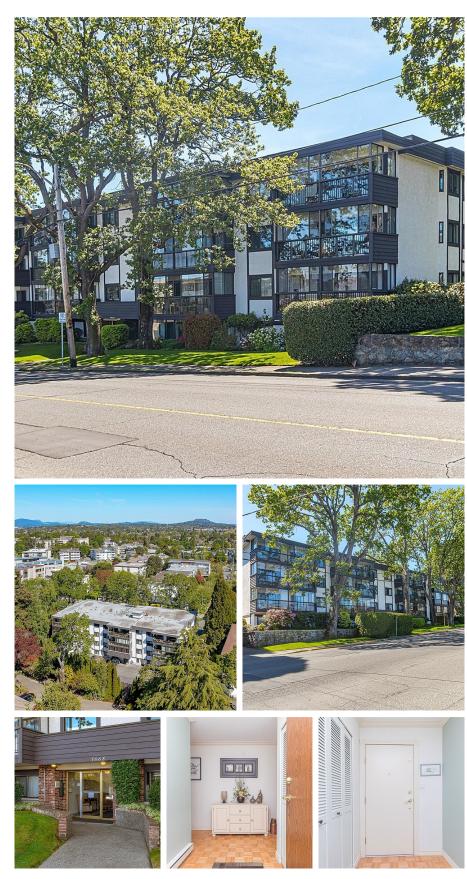

## 304 1665 Oak Bay Ave, Victoria

\$524,900

Located on the quiet side of the building, this twobed, two-bath third floor BRIGHT 55+ condominium awaits you at Wembley Manor on Oak Bay Avenue. An abundance of natural light from SOUTH facing windows, sun room and open balcony flows throughout. The large primary bedroom has a full double walk through closet area with ensuite. Second bedroom is almost as large as the primary! The kitchen has been updated and includes S/S appliances. The resurgence of midcentury modern aesthetics in interior design is bringing oak parquet flooring back into vogue, and this condo has it! Enjoy a separate storage locker, a recreation/meeting room and the bonus of a newly incorporated bike storage room. Building has FREE laundry on the main level. Your kitty cat is welcome! Central location, a walk score of 88 & bike score of 74, just a short stroll to shopping & amenities including Oak Bay Village & the Jubilee Hospital. Transit right out front. Please see both the YouTube video & 3D Matterport links. (id:56120)