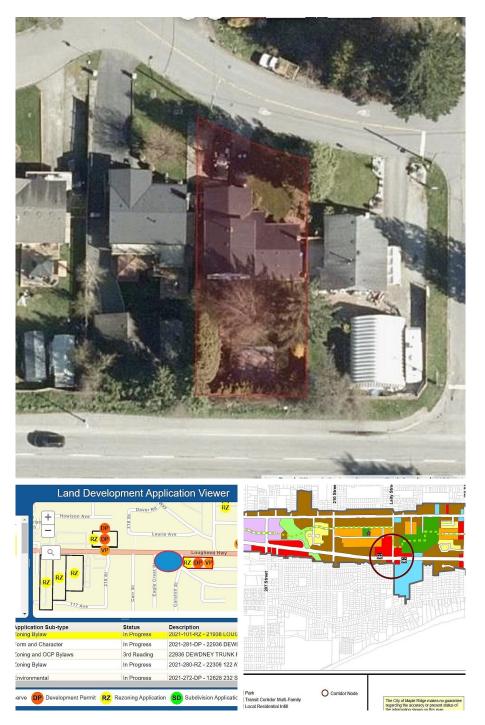

## 21968 Wicklow Way, Maple Ridge

\$2,990,000

INVESTORS/DEVELOPERS ALERT! Investors and developers, take note! This is a land assembly opportunity in the core area that sits on the Lougheed Transit Corridor. There is potential for a 6 storey low-rise development, but all development plans must be verified with the City of Maple Ridge. Buyers must do their due diligence, and all measurements provided are approximate and should be verified by the buyer. Centrally located to West Coast Express, transit, parks, schools, shopping, and restaurants

## **KEY INFORMATION**

MLS® R2882552

Residential Detached

West Central

4 Bedrooms

3 Bathrooms

1,880 SF

8,072 SF Lot