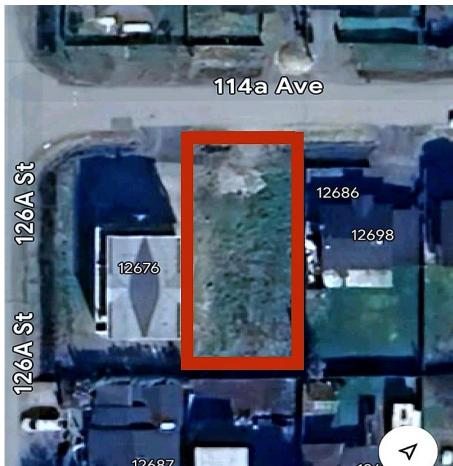

## 12686 114a Avenue, Surrey

\$898,000

This is a prime location next to bridgeview park & it's 5000+ sqft lot to build your dream home. Moreover, its located in the fast-developing area of Bridgeview. This is a prime location lot easy access to new westminster, Richmond & Burnaby via the Hwy 17. Walking distance to Scott Road Skytrain Station, Next to Bridgeview park & Community Center and very close to elementary school. INVESTOR ALERT!!.

## **KEY INFORMATION**

MLS® R2882405

Land Only

Bridgeview

o Bedrooms

o Bathrooms

o SF

5,001 SF Lot