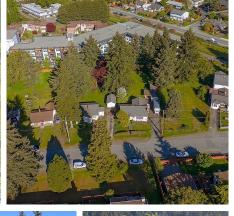

## 2766/2768 2770 / 2774 Grainger Rd, Langford

\$7,850,000

New Price , Perfect Location, Already a Fully Active 4 way Lighted Intersection at end of road on Goldstream Rd.56,664 SF (1.3 acre) Family Owned Land Assembly close to the core of downtown Langford, BC. The properties include 2766 Grainger Rd, 2768 Grainger Rd, 2770 Grainger Rd, and 2774 Grainger Rd with access off of Goldstream Road. Current Zoning is R2 — One and Two Family Residential. As per the Langford City Centre Concept OCP Map, the subject properties have a rezoning potential to go to CC2 zone, which permits medium-density multifamily residential uses such as apartments and townhomes and an FSR up to 3:1. Do not approach any tenants. (id:56120)