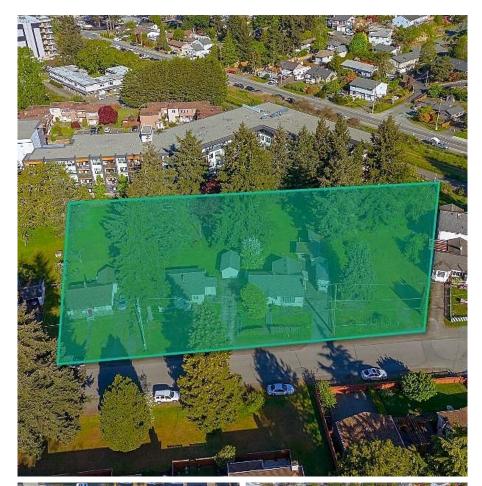

## 2766/2768 2770 / 2774 Grainger Rd, Langford

\$7,850,000

New Price , Perfect Location, Already a Fully Active 4 way Lighted Intersection at end of road on Goldstream Rd.56,664 SF (1.3 acre) Family Owned Land Assembly close to the core of downtown Langford, BC. The properties include 2766 Grainger Rd, 2768 Grainger Rd, 2770 Grainger Rd, and 2774 Grainger Rd with access off of Goldstream Road. Current Zoning is R2 — One and Two Family Residential. As per the Langford City Centre Concept OCP Map, the subject properties have a rezoning potential to go to CC2 zone, which permits medium-density multifamily residential uses such as apartments and townhomes and an FSR up to 3:1. Do not approach any tenants. (id:56120)

## **KEY INFORMATION**

MLS® 963863

Land Only

Fairway

o Bedrooms

o Bathrooms

o SF

56,628 SF Lot