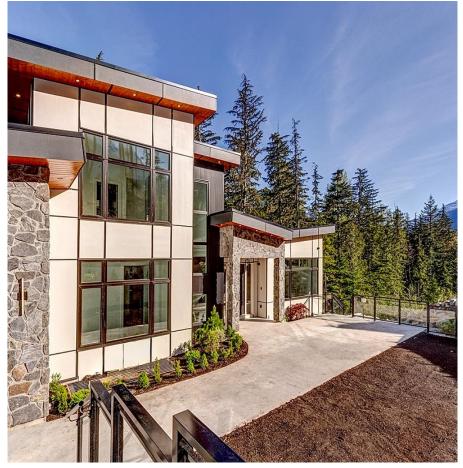

## 9113 Riverside Drive, Whistler

\$4,375,000

Discover the elegance of Wedgewoods with 9113 Riverside Drive, a stunning family home featuring a bright, airy main house and a lovely 2-bedroom suite. Nestled on a private laneway with a river backdrop, this home offers a serene escape. The principal bedroom boasts a luxurious ensuite with mood lighting on the tub, while the kitchen shines with Fisher Paykel appliances and a spice kitchen, perfect for hosting large gatherings. An oversized island anchors the living/dining area, complemented by a cozy fireplace for chilly evenings. The lower level includes a theatre room, family room, two private bedrooms, and a wine storage/bar area for entertaining. Ideal for family and friends, the separate 2-bedroom suite serves as a mortgage helper or guest space.

## **KEY INFORMATION**

MLS® R2882911 Residential Detached Wedge Woods 8 Bedrooms 7 Bathrooms 4,626 SF

## FEATURES

Year Built: 2024 Views: Mountains Listed By: RE/MAX Sea to Sky Real Estate