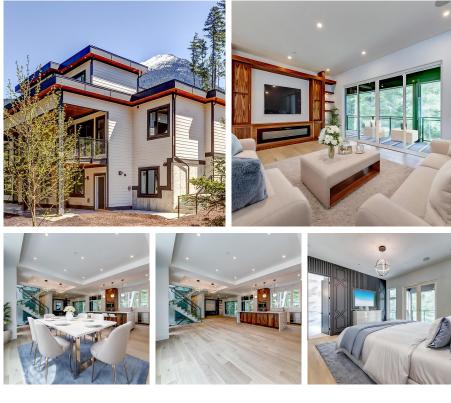

## 9113 Riverside Drive, Whistler

\$4,375,000

Discover the elegance of Wedgewoods with 9113 Riverside Drive, a stunning family home featuring a bright, airy main house and a lovely 2-bedroom suite. Nestled on a private laneway with a river backdrop, this home offers a serene escape. The principal bedroom boasts a luxurious ensuite with mood lighting on the tub, while the kitchen shines with Fisher Paykel appliances and a spice kitchen, perfect for hosting large gatherings. An oversized island anchors the living/dining area, complemented by a cozy fireplace for chilly evenings. The lower level includes a theatre room, family room, two private bedrooms, and a wine storage/bar area for entertaining. Ideal for family and friends, the separate 2-bedroom suite serves as a mortgage helper or guest space.

## **KEY INFORMATION**

MLS® R2882911 Residential Detached Wedge Woods 8 Bedrooms 7 Bathrooms 4,626 SF

## FEATURES

Year Built: 2024 Views: Mountains Listed By: RE/MAX Sea to Sky Real Estate