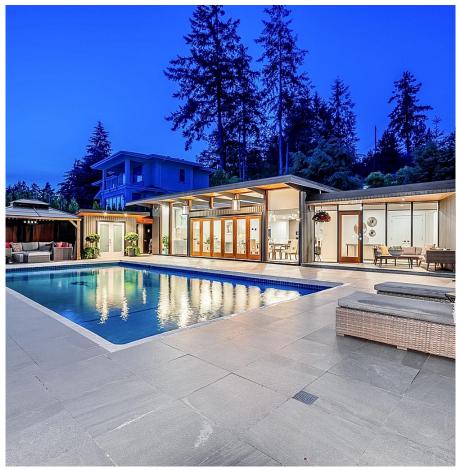

## 4125 Burkehill Place, West Vancouver

\$5,198,000

Spectacular remodelled residence designed and built by famous architect Bob Lewis offers breathtaking ocean & city views from Lion's Gate Bridge to Vancouver Island. Situated on a sunfilled property offering over 120' feet of frontage with a gentle sloping driveway. Mainly one level open floor plan, spacious living & dining areas with high ceilings & eclipse windows, custom centre island kitchen w/breakfast bar & top-of-the-line appliances, adjacent family room, 3 bedrooms incl over-sized Master with spa-like ensuite & walk-in closet & elegant powder room, all lead out to a 2,500 SF south-facing patio & heated swimming pool, complete with outdoor entertainment kitchen with BBQ center, change rooms & bathroom. Lower level feat a recreation room, laundry & storage.