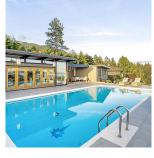

## 4125 Burkehill Place, West Vancouver

\$5,198,000

Spectacular remodelled residence designed and built by famous architect Bob Lewis offers breathtaking ocean & city views from Lion's Gate Bridge to Vancouver Island. Situated on a sunfilled property offering over 120' feet of frontage with a gentle sloping driveway. Mainly one level open floor plan, spacious living & dining areas with high ceilings & eclipse windows, custom centre island kitchen w/breakfast bar & top-of-the-line appliances, adjacent family room, 3 bedrooms incl over-sized Master with spa-like ensuite & walk-in closet & elegant powder room, all lead out to a 2,500 SF south-facing patio & heated swimming pool, complete with outdoor entertainment kitchen with BBQ center, change rooms & bathroom. Lower level feat a recreation room, laundry & storage.