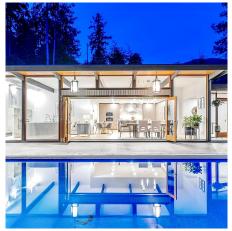

## 4125 Burkehill Place, West Vancouver

\$5,198,000

Spectacular remodelled residence designed and built by famous architect Bob Lewis offers breathtaking ocean & city views from Lion's Gate Bridge to Vancouver Island. Situated on a sunfilled property offering over 120' feet of frontage with a gentle sloping driveway. Mainly one level open floor plan, spacious living & dining areas with high ceilings & eclipse windows, custom centre island kitchen w/breakfast bar & top-of-the-line appliances, adjacent family room, 3 bedrooms incl over-sized Master with spa-like ensuite & walk-in closet & elegant powder room, all lead out to a 2,500 SF south-facing patio & heated swimming pool, complete with outdoor entertainment kitchen with BBQ center, change rooms & bathroom. Lower level feat a recreation room, laundry & storage.