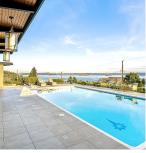

## 4125 Burkehill Place, West Vancouver

\$5,198,000

Spectacular remodelled residence designed and built by famous architect Bob Lewis offers breathtaking ocean & city views from Lion's Gate Bridge to Vancouver Island. Situated on a sunfilled property offering over 120' feet of frontage with a gentle sloping driveway. Mainly one level open floor plan, spacious living & dining areas with high ceilings & eclipse windows, custom centre island kitchen w/breakfast bar & top-of-the-line appliances, adjacent family room, 3 bedrooms incl over-sized Master with spa-like ensuite & walk-in closet & elegant powder room, all lead out to a 2,500 SF south-facing patio & heated swimming pool, complete with outdoor entertainment kitchen with BBQ center, change rooms & bathroom. Lower level feat a recreation room, laundry & storage.