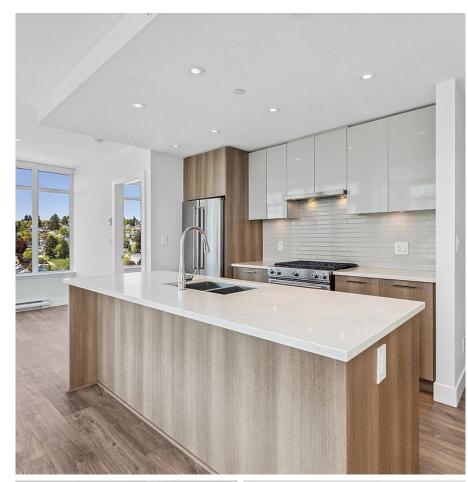

## 1602 258 Nelson's Court, New Westminster

\$799,000

Shaz Karim PREC\* 604.649.1494 skarim@rennie.com rennie.com/shazkarim Welcome to The Columbia at Brewery District. This move-in ready home captures captivating views of the Fraser River. Inside, you'll find bright interiors with laminate wood floors and modern finishes throughout. The kitchen features European-style cabinetry, quartz countertops, and KitchenAid appliances, perfect for both everyday cooking and entertaining. Residents enjoy exclusive access to Club Central, a 10,000 square foot facility equipped with a gym, squash, sauna, steam, and lounge with a kitchen for social gatherings. Located in vibrant Sapperton, The Columbia offers easy access to amenities, parks, and everyday shopping. Plus, with the SkyTrain nearby, the rest of the city is within reach. Experience convenience, sophistication, and discover a new standard of living at The Columbia.