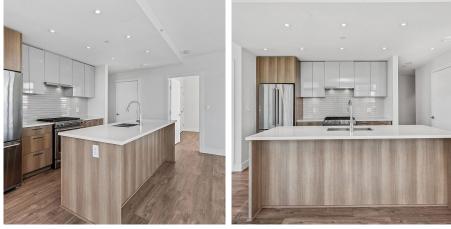

## 1602 258 Nelson's Court, New Westminster

\$799,000

Shaz Karim PREC\* 604.649.1494 skarim@rennie.com rennie.com/shazkarim Welcome to The Columbia at Brewery District. This move-in ready home captures captivating views of the Fraser River. Inside, you'll find bright interiors with laminate wood floors and modern finishes throughout. The kitchen features European-style cabinetry, quartz countertops, and KitchenAid appliances, perfect for both everyday cooking and entertaining. Residents enjoy exclusive access to Club Central, a 10,000 square foot facility equipped with a gym, squash, sauna, steam, and lounge with a kitchen for social gatherings. Located in vibrant Sapperton, The Columbia offers easy access to amenities, parks, and everyday shopping. Plus, with the SkyTrain nearby, the rest of the city is within reach. Experience convenience, sophistication, and discover a new standard of living at The Columbia.