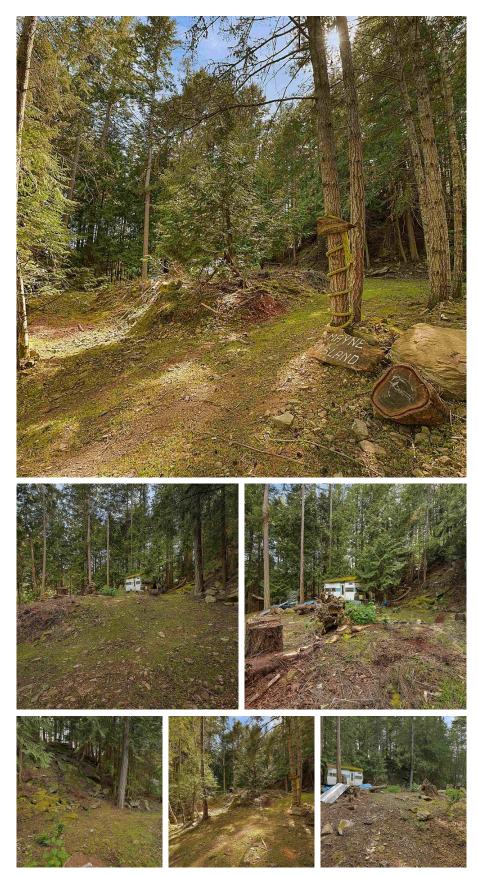

## 497 Abbott Road, Mayne Island

\$229,000

Nestled at the end of a tranquil cul-de-sac, this charming property offers a peaceful retreat in a quiet area. Enjoy the convenience of walking to the beautiful Bennett Bay Beach for a day of relaxation or dining at the nearby Bennett Bay Bistro. Water & Hydro at the lot line. Sitting on a .41-acre lot, this location is perfect for those seeking a blend of serene surroundings and easy accessibility to local amenities. Experience the best of coastal living in this idyllic setting. Come Feel the Magic!

## **KEY INFORMATION**

MLS® R2882974 Land Only Mayne Island o Bedrooms o Bathrooms o SF 17,859 SF Lot