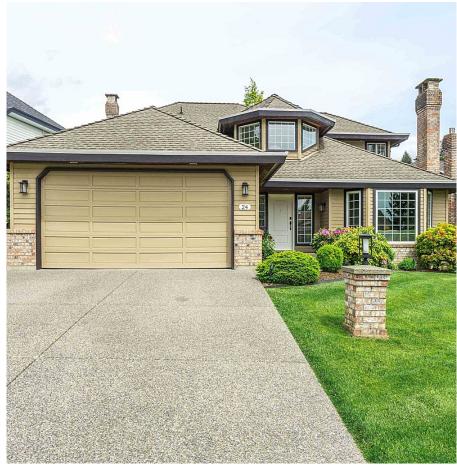

## 24 Ravine Drive, Port Moody

\$1,848,000

This immaculately maintained family home in sought after Heritage Mountain will not disappoint. Gorgeous open kitchen has granite countertops, s/s appliances and updated vinyl plank floors. Family room has f/c gas fireplace. Cozy nook leads out to beautifully landscaped fully fenced backyard, with hot tub. Completing the main floor is the living and dining room, 2 piece bath and laundry. Upstairs boasts 3 large bedrooms, master ensuite with large skylight. Downstairs has large den/rec room, bedroom, bath and crawl space for additional storage. Many upgrades include high energy furnace, freshly painted, newer carpets, new H/W tank. Walking distance to popular Heritage Mountain Elementary and Secondary school. Close to transportation and recreation.