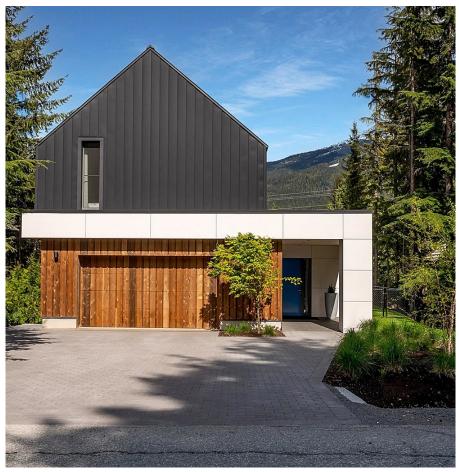

## 6187 Eagle Drive, Whistler

\$5,950,000

Located within walking distance to Whistler Village, the Valley Trail, and Whistler Golf Course, this contemporary green build reflects the community's commitment to environmental sustainability. Take in incredible views spanning Blackcomb to Wedge Mountain from the eclectic contemporary interior or enjoy from the patio in the treed and fenced garden. Interior highlights include a cook's kitchen, four en-suite bedrooms on the upper level, and oversized flex space with exterior entry, bathroom, and large storage room on the lower level. Refined solar exposure and panels, airtight wood burning fireplace, and bespoke natural finishes, are just some of this home's green considerations.

## **FEATURES**

Year Built: 2022

Views: Blackcomb Mountain

Listed By: Whistler Real Estate Company Limited