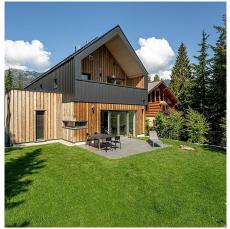

## 6187 Eagle Drive, Whistler

\$5,950,000

Located within walking distance to Whistler Village, the Valley Trail, and Whistler Golf Course, this contemporary green build reflects the community's commitment to environmental sustainability. Take in incredible views spanning Blackcomb to Wedge Mountain from the eclectic contemporary interior or enjoy from the patio in the treed and fenced garden. Interior highlights include a cook's kitchen, four en-suite bedrooms on the upper level, and oversized flex space with exterior entry, bathroom, and large storage room on the lower level. Refined solar exposure and panels, airtight wood burning fireplace, and bespoke natural finishes, are just some of this home's green considerations.