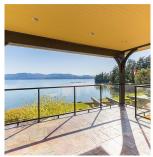

## 605 Towner Park Rd, North Saanich

\$6,500,000

\*Transfer Tax Exempt - Property to be purchased through acquisition of shares in Towner Bay Country Club Limited\* Embrace vintage style at this expansive estate in Towner Bay Country Club. Set on 2.24 acres of south-facing, low-bank oceanfront, spread over two lots protected by a coveted stone seawall. Follow the semi-circular stone driveway, past lush gardens, a greenhouse, and one of two tranquil ponds. Here, a plethora of unique outdoor spaces, from courtyard to balconies and patios, invite you to savor the coastal lifestyle. Enter to find a blend of Craftsman and English country influences replete with rich parquet flooring, wood-panel walls, exposed timber framing and vaulted ceilings. Panoramic windows throughout warm a myriad of sundrenched living spaces with the ocean as your backdrop. A study in form and function, the kitchen boasts custom wood cabinetry, a Wolf dual oven gas range, granite counters, and a striking copper backsplash. Enjoy casual meals in the adjacent informal dining area or host elegant dinners in the formal dining room, both with ocean views and French doors to the sunroom. Retreat to the primary bedroom, with its garden/courtyard views, custom built-in headboard, and walk-in closet with bespoke cabinetry. The ensuite impresses with marble surfaces, and a frameless glass shower. Settle into the serene study with its cozy fireplace, wood-carved shelving, and charming courtyard. Or, rack up the billiards in the games room with its opulent red carpets, custom wood wet bar, and covered patio walkout. Below is your haven for entertainment and wellness; a rec room with projector, wet bar, and tile fireplace. The gym features a frameless glass shower, rubberized floor, and walkout access to the hot tub and outdoor shower. Upstairs, a dramatic landing leads to four guest bedrooms, each with enchanting views of the ocean or gardens. Experience the pinnacle of oceanfront...