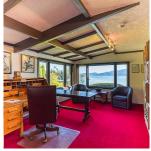

## 605 Towner Park Rd, North Saanich

\$6,500,000

\*Transfer Tax Exempt - Property to be purchased through acquisition of shares in Towner Bay Country Club Limited\* Embrace vintage style at this expansive estate in Towner Bay Country Club. Set on 2.24 acres of south-facing, low-bank oceanfront, spread over two lots protected by a coveted stone seawall. Follow the semi-circular stone driveway, past lush gardens, a greenhouse, and one of two tranquil ponds. Here, a plethora of unique outdoor spaces, from courtyard to balconies and patios, invite you to savor the coastal lifestyle. Enter to find a blend of Craftsman and English country influences replete with rich parquet flooring, wood-panel walls, exposed timber framing and vaulted ceilings. Panoramic windows throughout warm a myriad of sundrenched living spaces with the ocean as your backdrop. A study in form and function, the kitchen boasts custom wood cabinetry, a Wolf dual oven gas range, granite counters, and a striking copper backsplash. Enjoy casual meals in the adjacent informal dining area or host elegant dinners in the formal dining room, both with ocean views and French doors to the sunroom. Retreat to the primary bedroom, with its garden/courtyard views, custom built-in headboard, and walk-in closet with bespoke cabinetry. The ensuite impresses with marble surfaces, and a frameless glass shower. Settle into the serene study with its cozy fireplace, wood-carved shelving, and charming courtyard. Or, rack up the billiards in the games room with its opulent red carpets, custom wood wet bar, and covered patio walkout. Below is your haven for entertainment and wellness; a rec room with projector, wet bar, and tile fireplace. The gym features a frameless glass shower, rubberized floor, and walkout access to the hot tub and outdoor shower. Upstairs, a dramatic landing leads to four guest bedrooms, each with enchanting views of the ocean or gardens. Experience the pinnacle of oceanfront...