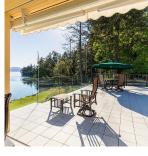

## 605 Towner Park Rd, North Saanich

\$6,500,000

\*Transfer Tax Exempt - Property to be purchased through acquisition of shares in Towner Bay Country Club Limited\* Embrace vintage style at this expansive estate in Towner Bay Country Club. Set on 2.24 acres of south-facing, low-bank oceanfront, spread over two lots protected by a coveted stone seawall. Follow the semi-circular stone driveway, past lush gardens, a greenhouse, and one of two tranquil ponds. Here, a plethora of unique outdoor spaces, from courtyard to balconies and patios, invite you to savor the coastal lifestyle. Enter to find a blend of Craftsman and English country influences replete with rich parquet flooring, wood-panel walls, exposed timber framing and vaulted ceilings. Panoramic windows throughout warm a myriad of sundrenched living spaces with the ocean as your backdrop. A study in form and function, the kitchen boasts custom wood cabinetry, a Wolf dual oven gas range, granite counters, and a striking copper backsplash. Enjoy casual meals in the adjacent informal dining area or host elegant dinners in the formal dining room, both with ocean views and French doors to the sunroom. Retreat to the primary bedroom, with its garden/courtyard views, custom built-in headboard, and walk-in closet with bespoke cabinetry. The ensuite impresses with marble surfaces, and a frameless glass shower. Settle into the serene study with its cozy fireplace, wood-carved shelving, and charming courtyard. Or, rack up the billiards in the games room with its opulent red carpets, custom wood wet bar, and covered patio walkout. Below is your haven for entertainment and wellness; a rec room with projector, wet bar, and tile fireplace. The gym features a frameless glass shower, rubberized floor, and walkout access to the hot tub and outdoor shower. Upstairs, a dramatic landing leads to four guest bedrooms, each with enchanting views of the ocean or gardens. Experience the pinnacle of oceanfront...