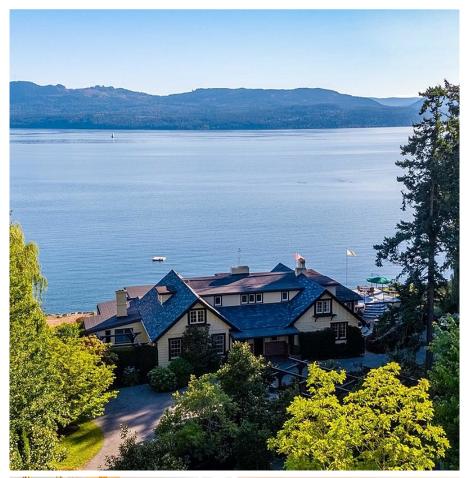

## 605 Towner Park Rd, North Saanich

\$6,500,000

\*Transfer Tax Exempt - Property to be purchased through acquisition of shares in Towner Bay Country Club Limited\* Embrace vintage style at this expansive estate in Towner Bay Country Club. Set on 2.24 acres of south-facing, low-bank oceanfront, spread over two lots protected by a coveted stone seawall. Follow the semi-circular stone driveway, past lush gardens, a greenhouse, and one of two tranquil ponds. Here, a plethora of unique outdoor spaces, from courtyard to balconies and patios, invite you to savor the coastal lifestyle. Enter to find a blend of Craftsman and English country influences replete with rich parquet flooring, wood-panel walls, exposed timber framing and vaulted ceilings. Panoramic windows throughout warm a myriad of sundrenched living spaces with the ocean as your backdrop. A study in form and function, the kitchen boasts custom wood cabinetry, a Wolf dual oven gas range, granite counters, and a striking copper backsplash. Enjoy casual meals in the adjacent informal dining area or host elegant dinners in the formal dining room, both with ocean views and French doors to the sunroom. Retreat to the primary bedroom, with its garden/courtyard views, custom built-in headboard, and walk-in closet with bespoke cabinetry. The ensuite impresses with marble surfaces, and a frameless glass shower. Settle into the serene study with its cozy fireplace, wood-carved shelving, and charming courtyard. Or, rack up the billiards in the games room with its opulent red carpets, custom wood wet bar, and covered patio walkout. Below is your haven for entertainment and wellness; a rec room with projector, wet bar, and tile fireplace. The gym features a frameless glass shower, rubberized floor, and walkout access to the hot tub and outdoor shower. Upstairs, a dramatic landing leads to four guest bedrooms, each with enchanting views of the ocean or gardens. Experience the pinnacle of oceanfront...