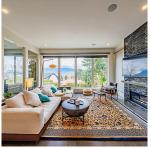

## 4350 Locarno Crescent, Vancouver

\$7,990,000

Panoramic water and mountain view in prestigious Point Grey! Welcome to this high quality custom built home in contemporary style. Functional and open layout, top brand Miele appliances, floor to ceiling windows, home elevator, smart home system, wine cellar, and media room. This luxury home features 3 bedrooms, 1 office, 1 flex and 5 bathrooms. Total 3395 sft interior living space situated on a 5512 sft. lot with views. The spacious patio on top floor is ideal for family gathering. Enjoy stunning ocean and north shore view on all levels. Best School Catchment: Queen Mary Elementary & Lord Byng Secondary. Don's miss it!