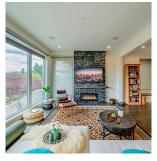

## 4350 Locarno Crescent, Vancouver

\$7,990,000

Panoramic water and mountain view in prestigious Point Grey! Welcome to this high quality custom built home in contemporary style. Functional and open layout, top brand Miele appliances, floor to ceiling windows, home elevator, smart home system, wine cellar, and media room. This luxury home features 3 bedrooms, 1 office, 1 flex and 5 bathrooms. Total 3395 sft interior living space situated on a 5512 sft. lot with views. The spacious patio on top floor is ideal for family gathering. Enjoy stunning ocean and north shore view on all levels. Best School Catchment: Queen Mary Elementary & Lord Byng Secondary. Don's miss it!