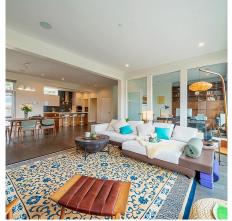

## 4350 Locarno Crescent, Vancouver

\$7,990,000

Panoramic water and mountain view in prestigious Point Grey! Welcome to this high quality custom built home in contemporary style. Functional and open layout, top brand Miele appliances, floor to ceiling windows, home elevator, smart home system, wine cellar, and media room. This luxury home features 3 bedrooms, 1 office, 1 flex and 5 bathrooms. Total 3395 sft interior living space situated on a 5512 sft. lot with views. The spacious patio on top floor is ideal for family gathering. Enjoy stunning ocean and north shore view on all levels. Best School Catchment: Queen Mary Elementary & Lord Byng Secondary. Don's miss it!