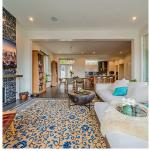

## 4350 Locarno Crescent, Vancouver

\$7,990,000

Panoramic water and mountain view in prestigious Point Grey! Welcome to this high quality custom built home in contemporary style. Functional and open layout, top brand Miele appliances, floor to ceiling windows, home elevator, smart home system, wine cellar, and media room. This luxury home features 3 bedrooms, 1 office, 1 flex and 5 bathrooms. Total 3395 sft interior living space situated on a 5512 sft. lot with views. The spacious patio on top floor is ideal for family gathering. Enjoy stunning ocean and north shore view on all levels. Best School Catchment: Queen Mary Elementary & Lord Byng Secondary. Don's miss it!