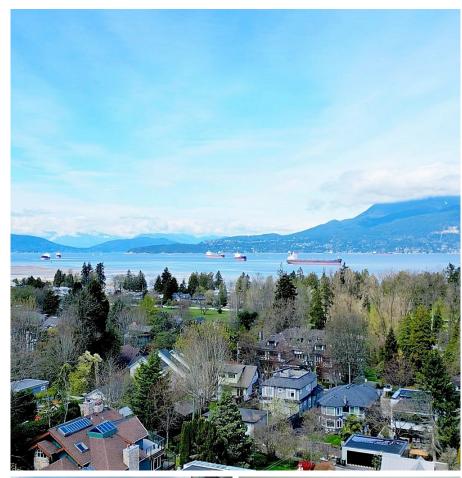

## 4350 Locarno Crescent, Vancouver

\$7,990,000

Panoramic water and mountain view in prestigious Point Grey! Welcome to this high quality custom built home in contemporary style. Functional and open layout, top brand Miele appliances, floor to ceiling windows, home elevator, smart home system, wine cellar, and media room. This luxury home features 3 bedrooms, 1 office, 1 flex and 5 bathrooms. Total 3395 sft interior living space situated on a 5512 sft. lot with views. The spacious patio on top floor is ideal for family gathering. Enjoy stunning ocean and north shore view on all levels. Best School Catchment: Queen Mary Elementary & Lord Byng Secondary. Don's miss it!

## **FEATURES**

Year Built: 2013

Views: WATER & NORTH SHORE

Listed By: Royal Pacific Realty Corp.