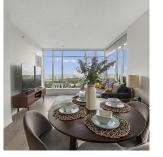

Sub-penthouse at Hensley. This stunning SW corner unit offers 2-bdrm/2-bath, boasting an abundance of natural light and breathtaking sunset views. Enjoy unparalleled vistas of the lake/ mountains/cityscape. Delight Cressey kitchen features ample cabinetry for all your storage needs. 1 EV parking/locker included. Indulge in the luxurious amenities on the top floor, including party rm/game rm/lounge/state-of-the-art gym/ outdoor pool/hot tub/relaxing steam and sauna. Unbeatable location, you're just a short walk from the newly revamped Lougheed Mall/Skytrain station/community center/schools.Discover a plethora of shops/restaurants at your doorstep, with quick access to Highway 1 & 7. Perfect to livein or to invest. Come see it for yourself and experience the extraordinary lifestyle.