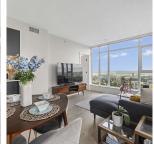

Sub-penthouse at Hensley. This stunning SW corner unit offers 2-bdrm/2-bath, boasting an abundance of natural light and breathtaking sunset views. Enjoy unparalleled vistas of the lake/ mountains/cityscape. Delight Cressey kitchen features ample cabinetry for all your storage needs. 1 EV parking/locker included. Indulge in the luxurious amenities on the top floor, including party rm/game rm/lounge/state-of-the-art gym/ outdoor pool/hot tub/relaxing steam and sauna. Unbeatable location, you're just a short walk from the newly revamped Lougheed Mall/Skytrain station/community center/schools.Discover a plethora of shops/restaurants at your doorstep, with quick access to Highway 1 & 7. Perfect to livein or to invest. Come see it for yourself and experience the extraordinary lifestyle.