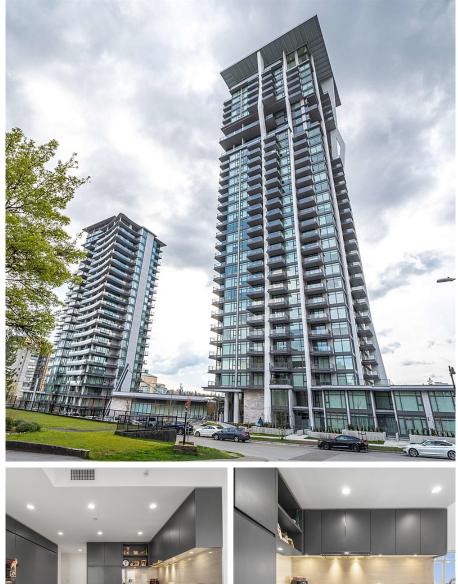

Sub-penthouse at Hensley. This stunning SW corner unit offers 2-bdrm/2-bath, boasting an abundance of natural light and breathtaking sunset views. Enjoy unparalleled vistas of the lake/ mountains/cityscape. Delight Cressey kitchen features ample cabinetry for all your storage needs. 1 EV parking/locker included. Indulge in the luxurious amenities on the top floor, including party rm/game rm/lounge/state-of-the-art gym/ outdoor pool/hot tub/relaxing steam and sauna. Unbeatable location, you're just a short walk from the newly revamped Lougheed Mall/Skytrain station/community center/schools.Discover a plethora of shops/restaurants at your doorstep, with quick access to Highway 1 & 7. Perfect to livein or to invest. Come see it for yourself and experience the extraordinary lifestyle.

## **FEATURES**

Year Built: 2021 Views: SUNSET, LAKE, MOUNTAIN AND CITY Listed By: rennie & associates realty ltd.