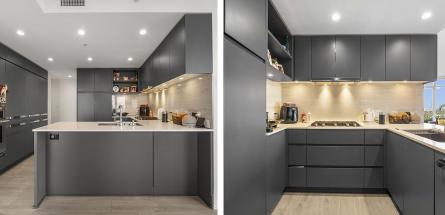

Sub-penthouse at Hensley. This stunning SW corner unit offers 2-bdrm/2-bath, boasting an abundance of natural light and breathtaking sunset views. Enjoy unparalleled vistas of the lake/ mountains/cityscape. Delight Cressey kitchen features ample cabinetry for all your storage needs. 1 EV parking/locker included. Indulge in the luxurious amenities on the top floor, including party rm/game rm/lounge/state-of-the-art gym/ outdoor pool/hot tub/relaxing steam and sauna. Unbeatable location, you're just a short walk from the newly revamped Lougheed Mall/Skytrain station/community center/schools.Discover a plethora of shops/restaurants at your doorstep, with quick access to Highway 1 & 7. Perfect to livein or to invest. Come see it for yourself and experience the extraordinary lifestyle.