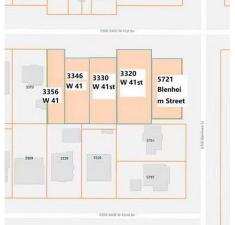

## 3346 W 41st Avenue, Vancouver

\$3,500,000

Developer & Investor Alerts - Land Assembly, Located at Kerrisidale Central Education Point, right beside Crofton House School, 10 mins to UBC, Point Grey and St. George Seconday. Do not miss the development opportunity for this over 16,898 sf. Lot. The project got potential for a 4-6 story rental housing or Townhouse development. The neighbour properties also show interest in selling as a land assembly project. Across the street from the project at 3449-3479 W 41st has successfully got the rezoing application approved from RS-5 to CD-1 to build a 6 story 114 units secured market rental housing with 2.71 FSR.