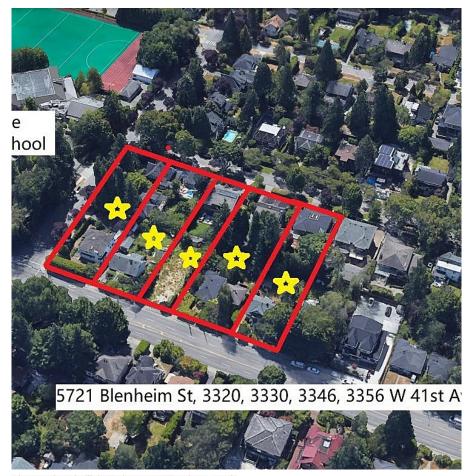

## 3346 W 41st Avenue, Vancouver

\$3,500,000

Developer & Investor Alerts - Land Assembly, Located at Kerrisidale Central Education Point, right beside Crofton House School, 10 mins to UBC, Point Grey and St. George Seconday. Do not miss the development opportunity for this over 16,898 sf. Lot. The project got potential for a 4-6 story rental housing or Townhouse development. The neighbour properties also show interest in selling as a land assembly project. Across the street from the project at 3449-3479 W 41st has successfully got the rezoing application approved from RS-5 to CD-1 to build a 6 story 114 units secured market rental housing with 2.71 FSR.