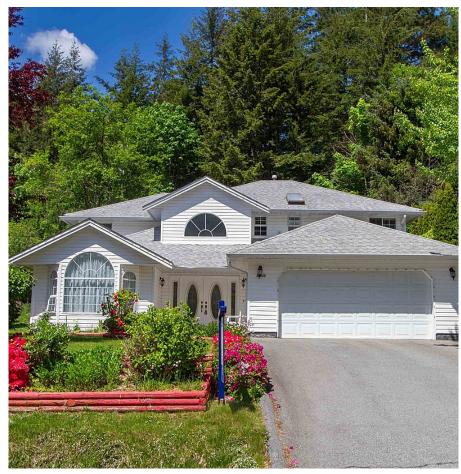

## 40038 Plateau Drive, Squamish

\$1,599,000

Located in the desirable Squamish Plateau, this beautiful home offers breathtaking views of the Chief. Set on a sunny, south-facing lot backing onto trails, it features a perfect family layout with 5 spacious bedrooms and 3 bathrooms. The kitchen and living rooms open to a private backyard with mature gardens and a greenhouse. Enjoy the convenience of a large two-car garage and additional parking for RVs, boats, and toys. The grand entrance boasts a spiral staircase, radiant heating, a gas fireplace, and some new flooring, blending elegance and comfort in a serene setting. OPEN HOUSE SATURDAY AUGUST 24th. 10AM TO 2PM!!!

## **KEY INFORMATION**

MLS® R2885116

Residential Detached

Plateau

5 Bedrooms

3 Bathrooms

2,668 SF

13,830 SF Lot

## **FEATURES**

Year Built: 1992

Views: Chief, Mountains

Listed By: rennie & associates realty ltd.

Rajan Hans 604.815.7415 rhans@rennie.com rennie.com/rajanhans