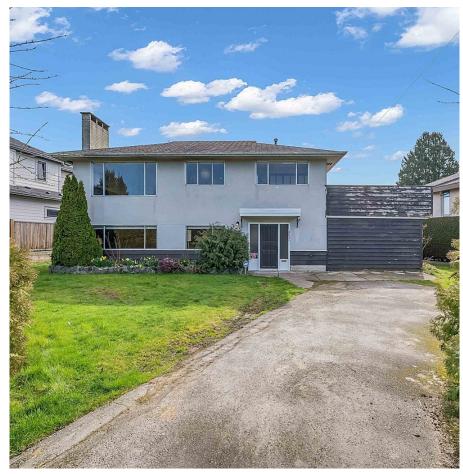

## 8620 Camden Crescent, Richmond

\$2,238,000

BUILDER AND INVESTOR ALART!!!Fabulous and rare 9,451 sq. ft. lot in sought after LACKNER. Excellent development opportunity in Richmond. Family-oriented neighbourhood with many newer multi-million dollar homes being built. New renovation, second rental suite possible. McKay, Jesse Wowk, Richmond Christian School & Hugh Boyd Secondary. An ideal South facing backyard provides natural light and warmth for prime use family and kitchen areas. Act now to secure this desirable large lot to live in, hold or build your dream home on. Close to transportation and shopping.

## **KEY INFORMATION**

MLS® R2885302

Residential Detached

Lackner

3 Bedrooms

2 Bathrooms

2,090 SF

9,451 SF Lot

## **FEATURES**

Year Built: 1959

Listed By: RE/MAX Masters Realty