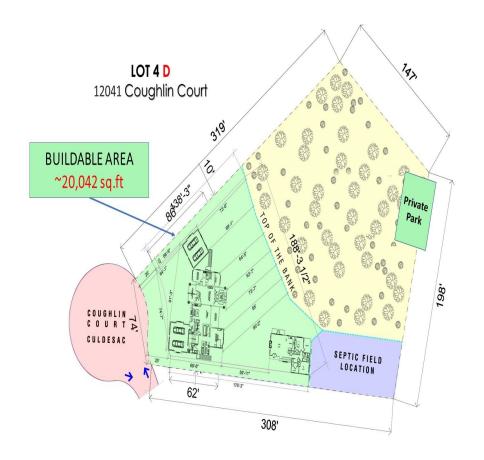

## 12041 Coughlin Court, Mission

\$2,099,900

Front Lot 4 "D" 12041 Coughlin Court

Drone View Lot 4 "D" 12041 Coughlin Court

SEE MOVIE: Lot 4 - D, 1.5 acre lot with 2 homes at Hayward Lake Estates. This a new home(s) to be completed Mar/25. Find the NEW "Coughlin Court" sub-division at 30782 Dewdney Trunk Road between Maple Ridge and Mission. This quiet subdivision backs on to Hayward Lake. The 1st House main floor can be 1-3 bedroom/offices, Basement is designed to be duplicate of main floor but will not be fully finished. The 2nd home could be perfect for that Mom, Dad or a family member. this is 9 garages (1 for Motorhome) This is Generational Housing where multi-generations can all live on the property and designed to be No Stairs living. The boulevards are landscaped with over 1,000 Ornamental Shrubs and Trees. A gated secure community focused Dev nestled in nature.

## **KEY INFORMATION**

MLS® R2885594

Residential Detached

Stave Falls

4 Bedrooms

4 Bathrooms

7,312 SF

65,340 SF Lot