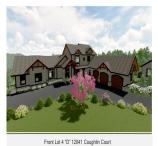

## 12041 Coughlin Court, Mission

\$2,099,900

Front Lot 4 "D" 12041 Coughlin Court

Drone View Lot 4 "D" 12041 Coughlin Court

SEE MOVIE: Lot 4 - D, 1.5 acre lot with 2 homes at Hayward Lake Estates. This a new home(s) to be completed Mar/25. Find the NEW "Coughlin Court" sub-division at 30782 Dewdney Trunk Road between Maple Ridge and Mission. This quiet subdivision backs on to Hayward Lake. The 1st House main floor can be 1-3 bedroom/offices, Basement is designed to be duplicate of main floor but will not be fully finished. The 2nd home could be perfect for that Mom, Dad or a family member. this is 9 garages (1 for Motorhome) This is Generational Housing where multi-generations can all live on the property and designed to be No Stairs living. The boulevards are landscaped with over 1,000 Ornamental Shrubs and Trees. A gated secure community focused Dev nestled in nature.