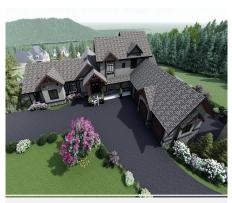

## 12041 Coughlin Court, Mission

\$2,099,900

Front Lot 4 "D" 12041 Coughlin Court

Drone View Lot 4 "D" 12041 Coughlin Court

SEE MOVIE: Lot 4 - D, 1.5 acre lot with 2 homes at Hayward Lake Estates. This a new home(s) to be completed Mar/25. Find the NEW "Coughlin Court" sub-division at 30782 Dewdney Trunk Road between Maple Ridge and Mission. This quiet subdivision backs on to Hayward Lake. The 1st House main floor can be 1-3 bedroom/offices, Basement is designed to be duplicate of main floor but will not be fully finished. The 2nd home could be perfect for that Mom, Dad or a family member. this is 9 garages (1 for Motorhome) This is Generational Housing where multi-generations can all live on the property and designed to be No Stairs living. The boulevards are landscaped with over 1,000 Ornamental Shrubs and Trees. A gated secure community focused Dev nestled in nature.