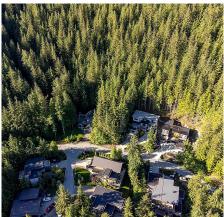

## 1550 Tynebridge Lane, Whistler

\$1,395,000

Enjoy the serene quietness that Spring Creek has to offer. With excellent SW sun exposure, and backing onto greenspace this 12,809 square foot forested lot sits on a quiet cul-de-sac. Easy access to bike trails and gorgeous vista views this space has endless potential for you to build your dream home. Ideally located a few minutes to Whistler Creekside, this family-friend location is close to an elementary school and the Valley Trail network.

## **KEY INFORMATION**

MLS® R2885682

Land Only

Spring Creek

o Bedrooms

o Bathrooms

o SF

12,809 SF Lot