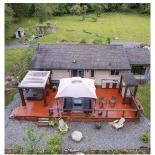

## 26521 Lougheed Highway, Maple Ridge

\$2,498,000

The Court-Ordered Foreclosure property spans 8.64 acres; half of these acres are level, with no water courses. Back half in the ALR. Front portion is zoned RS-3, plus an approx. 4500 sq. ft. lot zoned M2 across Lougheed on the south side. The property includes a remodeled one-story bungalow of 1,100 sq. ft. a two-level shop measuring 5200 sq. ft., and a 1700 sq. ft. barn. Laser drawings are provided. A private double-gated paved driveway winds up to the property. 12 doc. Packages are available.