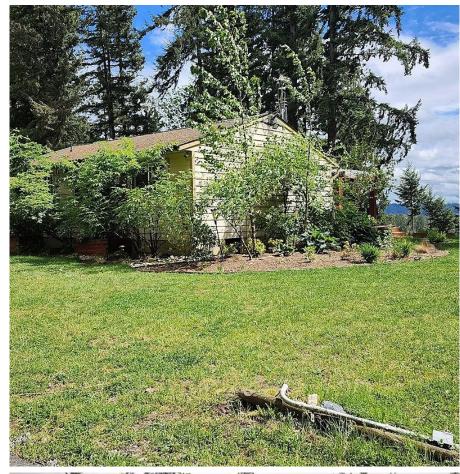

## 26521 Lougheed Highway, Maple Ridge

\$2,498,000

The Court-Ordered Foreclosure property spans 8.64 acres; half of these acres are level, with no water courses. Back half in the ALR. Front portion is zoned RS-3, plus an approx. 4500 sq. ft. lot zoned M2 across Lougheed on the south side. The property includes a remodeled one-story bungalow of 1,100 sq. ft. a two-level shop measuring 5200 sq. ft., and a 1700 sq. ft. barn. Laser drawings are provided. A private double-gated paved driveway winds up to the property. 12 doc. Packages are available.