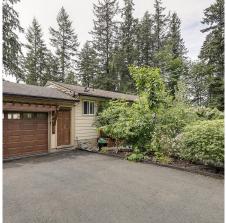

## 26521 Lougheed Highway, Maple Ridge

\$2,498,000

The Court-Ordered Foreclosure property spans 8.64 acres; half of these acres are level, with no water courses. Back half in the ALR. Front portion is zoned RS-3, plus an approx. 4500 sq. ft. lot zoned M2 across Lougheed on the south side. The property includes a remodeled one-story bungalow of 1,100 sq. ft. a two-level shop measuring 5200 sq. ft., and a 1700 sq. ft. barn. Laser drawings are provided. A private double-gated paved driveway winds up to the property. 12 doc. Packages are available.