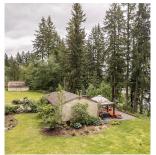

## 26521 Lougheed Highway, Maple Ridge

\$2,498,000

The Court-Ordered Foreclosure property spans 8.64 acres; half of these acres are level, with no water courses. Back half in the ALR. Front portion is zoned RS-3, plus an approx. 4500 sq. ft. lot zoned M2 across Lougheed on the south side. The property includes a remodeled one-story bungalow of 1,100 sq. ft. a two-level shop measuring 5200 sq. ft., and a 1700 sq. ft. barn. Laser drawings are provided. A private double-gated paved driveway winds up to the property. 12 doc. Packages are available.