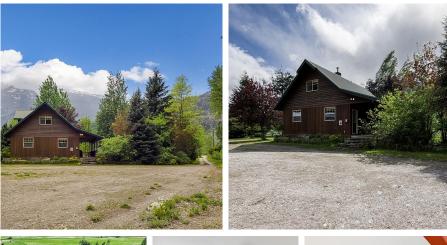

## 3084 Lois Road, Pemberton

\$3,995,000

Capture your Pemby farmhouse vibe on this sweet 17.5 acre property of hayfields & treed areas with direct access to the Lillooet river in the sunniest part of the Meadows. Natural wood accents & real fir flooring ooze a cozy & comfy atmosphere around the wood stove for family gatherings. Huge  $50' \ge 30'$  shop for all the toys plus a massive 50' by 46' barn/storage. Cool trappers cabin nestled beside the picture perfect pond leads to a 2nd hayfield & on to trails along the river. You'll get that peaceful easy feeling everywhere you look as the mountain vistas are stunning. This one owner property is looking for a family to call it their own for generations to come. Catch that Meadows magic on this one of a kind setting. Properties like these do not come available very often. One of my fav's.