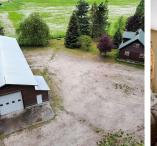

## 3084 Lois Road, Pemberton

\$3,995,000

Capture your Pemby farmhouse vibe on this sweet 17.5 acre property of hayfields & treed areas with direct access to the Lillooet river in the sunniest part of the Meadows. Natural wood accents & real fir flooring ooze a cozy & comfy atmosphere around the wood stove for family gatherings. Huge  $50' \ge 30'$  shop for all the toys plus a massive 50' by 46' barn/storage. Cool trappers cabin nestled beside the picture perfect pond leads to a 2nd hayfield & on to trails along the river. You'll get that peaceful easy feeling everywhere you look as the mountain vistas are stunning. This one owner property is looking for a family to call it their own for generations to come. Catch that Meadows magic on this one of a kind setting. Properties like these do not come available very often. One of my fav's.