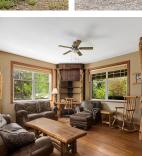

## 3084 Lois Road, Pemberton

\$3,995,000

Capture your Pemby farmhouse vibe on this sweet 17.5 acre property of hayfields & treed areas with direct access to the Lillooet river in the sunniest part of the Meadows. Natural wood accents & real fir flooring ooze a cozy & comfy atmosphere around the wood stove for family gatherings. Huge  $50' \ge 30'$  shop for all the toys plus a massive 50' by 46' barn/storage. Cool trappers cabin nestled beside the picture perfect pond leads to a 2nd hayfield & on to trails along the river. You'll get that peaceful easy feeling everywhere you look as the mountain vistas are stunning. This one owner property is looking for a family to call it their own for generations to come. Catch that Meadows magic on this one of a kind setting. Properties like these do not come available very often. One of my fav's.