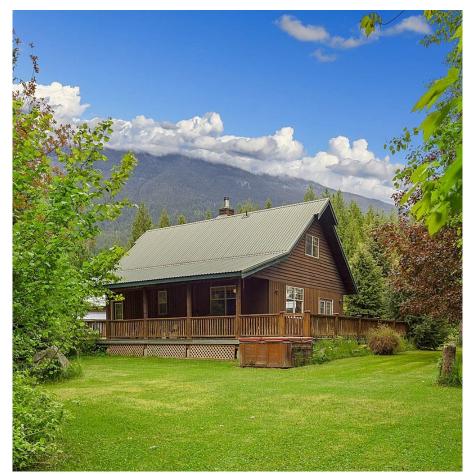

## 3084 Lois Road, Pemberton

\$3,995,000

Capture your Pemby farmhouse vibe on this sweet 17.5 acre property of hayfields & treed areas with direct access to the Lillooet river in the sunniest part of the Meadows. Natural wood accents & real fir flooring ooze a cozy & comfy atmosphere around the wood stove for family gatherings. Huge  $50' \ge 30'$  shop for all the toys plus a massive 50' by 46' barn/storage. Cool trappers cabin nestled beside the picture perfect pond leads to a 2nd hayfield & on to trails along the river. You'll get that peaceful easy feeling everywhere you look as the mountain vistas are stunning. This one owner property is looking for a family to call it their own for generations to come. Catch that Meadows magic on this one of a kind setting. Properties like these do not come available very often. One of my fav's.