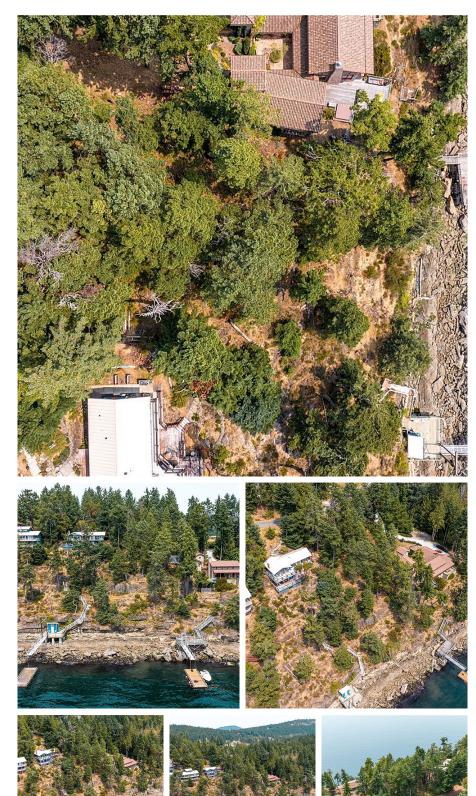

### This is an exceptional OCEANFRONT BUILDING LOT, nestled amongst multi-million dollar homes. Access is via a private drive servicing just a hand-full of homes, just off of Spinnaker drive. The lot is .39 acres of very buildable property, sloping down to 88 feet of ocean front. It enjoys mottled sunlight from dawn to dusk and one of the most enviable southern views found on the island. Watch float planes servicing Pender and Saturna islands and ferries back and forth all day long to Swartz bay. Mayne island is equidistant between Vancouver and Victoria and has just enough services for comfortable local living without the typical tourist fluff. Priced below BC assessment value. Lot dimensions from subdivision plan, area from BC assessment. Purchaser to verify. (id:56120)