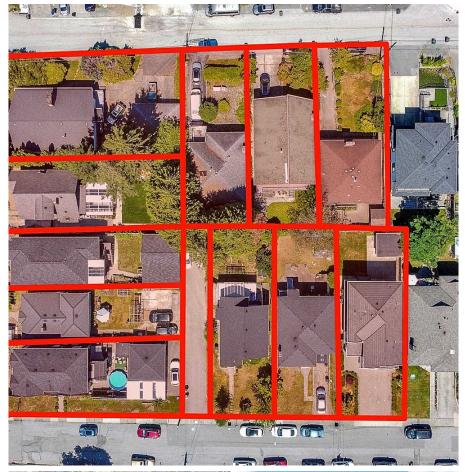

## **3717 Price Street, Burnaby**

\$3,088,000

INVEST WITH CONFIDENCE in a rare opportunity to acquire ELEVEN properties along Boundary Road, totalling 49,943 sq ft. This prime location offers easy access to parks, trails, community rec centers, schools, Metrotown/ Metropolis shopping, and fine dining. Situated within Vancouver's Transit Oriented Development area, close to Joyce & Patterson Skytrain stations. In recent events, the City of Burnaby has completely eliminated the FAR limitations. New zoning framework allows various options for development of up to 8 storeys building height with Mountain views! Properties included: 4870 Boundary Rd, 4860 Boundary Rd, 4850 Boundary Rd, 3705 Price St, 3717 Price St, 3723 Price St, 3727 Price St, 3708 Cardiff St, 3718 Cardiff St, 3724 Cardiff St, 3728 Cardiff St.