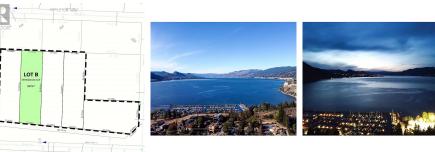

## 725 Westminster Avenue E Unit# Lot B, Penticton

\$1,200,000

Welcome to Grandview Terraces, a new luxury development by Agave Homes. Located in a premium tranquil setting, steps away from the KVR trail famous for cycling, jogging and walking. These future homes are within walking distance of Penticton's downtown amenities, including restaurants, craft breweries, Okanagan Lake beaches, marina and the Farmers Market. Purchased lots will require the boutique homes to be designed and built by Agave Homes, who take the utmost care in the design of each individual home as well as in the orientation and interaction with the homes to each other. All homes are inspired by the architecture of Southern California and will include elevators, wine rooms, outdoor kitchens, pools, rooftop decks, and lowmaintenance landscaping to get the most out Okanagan living. Don't miss the opportunity to become a part of this exceptional neighbourhood! All measurements approximate, and price includes lot only. (id:56120)

## **KEY INFORMATION**

MLS® 10314766 Land Only Penticton o Bedrooms o Bathrooms o SF 10,454 SF Lot