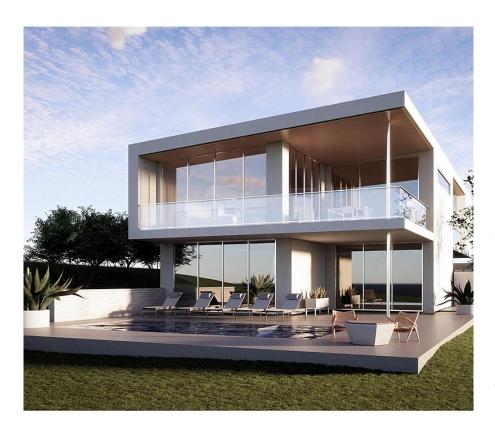

## 725 Westminster Avenue E Unit# Lot B, Penticton

\$1,200,000

Welcome to Grandview Terraces, a new luxury development by Agave Homes. Located in a premium tranquil setting, steps away from the KVR trail famous for cycling, jogging and walking. These future homes are within walking distance of Penticton's downtown amenities, including restaurants, craft breweries, Okanagan Lake beaches, marina and the Farmers Market. Purchased lots will require the boutique homes to be designed and built by Agave Homes, who take the utmost care in the design of each individual home as well as in the orientation and interaction with the homes to each other. All homes are inspired by the architecture of Southern California and will include elevators, wine rooms, outdoor kitchens, pools, rooftop decks, and lowmaintenance landscaping to get the most out Okanagan living. Don't miss the opportunity to become a part of this exceptional neighbourhood! All measurements approximate, and price includes lot only. (id:56120)