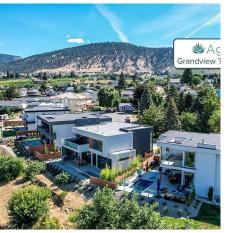

## 725 Westminster Avenue E Unit# Lot B, Penticton

\$1,200,000

Welcome to Grandview Terraces, a new luxury development by Agave Homes. Located in a premium tranquil setting, steps away from the KVR trail famous for cycling, jogging and walking. These future homes are within walking distance of Penticton's downtown amenities, including restaurants, craft breweries, Okanagan Lake beaches, marina and the Farmers Market. Purchased lots will require the boutique homes to be designed and built by Agave Homes, who take the utmost care in the design of each individual home as well as in the orientation and interaction with the homes to each other. All homes are inspired by the architecture of Southern California and will include elevators, wine rooms, outdoor kitchens, pools, rooftop decks, and lowmaintenance landscaping to get the most out Okanagan living. Don't miss the opportunity to become a part of this exceptional neighbourhood! All measurements approximate, and price includes lot only. (id:56120)