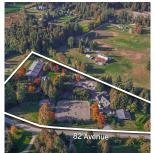

## 25769 82nd Avenue, Langley

\$6,800,000

Welcome to Cobblestone Farm, an exquisite oneof-a-kind equestrian property located in Glen Valley, just outside of Fort Langley, and 10 minutes from Thunderbird Show Park. This pristine hunter/jumper facility is like no other. 8.3 acres are graced by old growth trees, serene gardens, and 4 bridges that span Palmateer Creek. The Country house was fully renovated in 2008, featuring an open plan main floor and high-end appliances. The Gambrel style barn can house 15 horses in 12 x 12 stalls with 3 bigger stalls for large horses or mares with foals. A legal 2-bedroom suite is located above the barn. Every detail of Cobblestone Farm has been carefully crafted for purpose and function and designed for the wellbeing of the horse - including indoor and outdoor riding arenas. Private showings only

## **KEY INFORMATION**

MLS® R2886622 Residential Detached County Line Glen Valley 6 Bedrooms 6 Bathrooms

6,515 SF 358,281 SF Lot