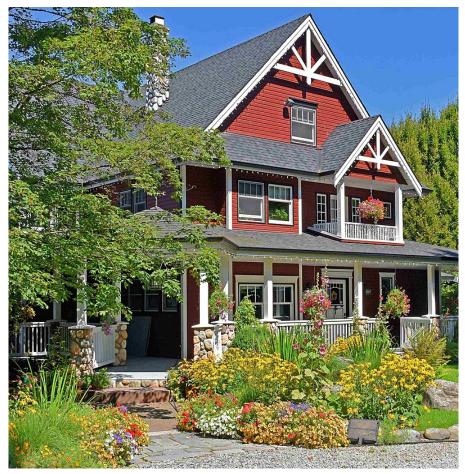

## 25769 82nd Avenue, Langley

\$6,800,000

Welcome to Cobblestone Farm, an exquisite oneof-a-kind equestrian property located in Glen Valley, just outside of Fort Langley, and 10 minutes from Thunderbird Show Park. This pristine hunter/jumper facility is like no other. 8.3 acres are graced by old growth trees, serene gardens, and 4 bridges that span Palmateer Creek. The Country house was fully renovated in 2008, featuring an open plan main floor and high-end appliances. The Gambrel style barn can house 15 horses in 12 x 12 stalls with 3 bigger stalls for large horses or mares with foals. A legal 2-bedroom suite is located above the barn. Every detail of Cobblestone Farm has been carefully crafted for purpose and function and designed for the wellbeing of the horse - including indoor and outdoor riding arenas. Private showings only

## **KEY INFORMATION**

MLS® R2886622 Residential Detached County Line Glen Valley 6 Bedrooms 6 Bathrooms

6,515 SF 358,281 SF Lot

## **FEATURES**

Year Built: 1994

Views: North Shore Mtns

Listed By: Sotheby's International Realty Canada