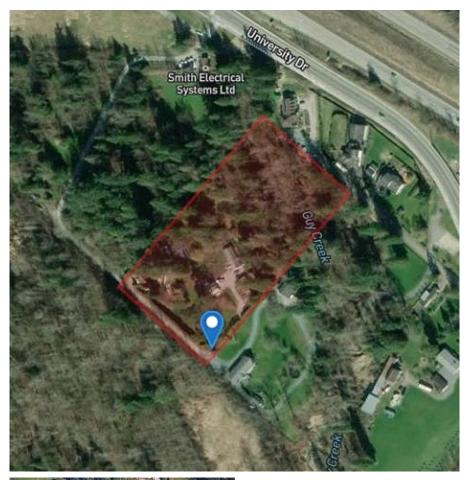

## 22150 79 Avenue, Langley

\$4,900,000

Exciting opportunity to build a University District legacy project. 4.75 acres with UNIQUE ZONING and direct access to HWY 1, Glover Rd and 216th. The current Rural Community Plan outlines a vision to create a dynamic community with diverse learning, cultural, employment, recreational, and housing opportunities. This zoning designates a specific and limited parcel of lands surrounding Trinity Western University and the growing area of Willoughby in Langley for development of a University District. Zoning allows for residential and Commercial uses to provide convenient day to day services for the existing and future academic and residential population where permitted by the ALC. Buyer to do their own due diligence with the municipality. \*\*Do not walk on the property without appointment.\*\*