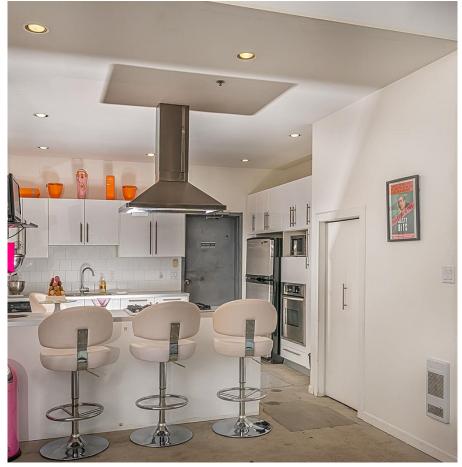

## 209 7188 Progress Way, Delta

\$1,388,000

LIVE / WORK warehouse in Tilbury. This is a corner unit with Loft and licensed commercial kitchen. Cozy loft with natural gas fireplace, full bathroom with washer/dryer. The owner has been operating a catering business from the premises. It includes 3 open parking spaces. The industrial entry at the rear has a 14' x 12' loading door and open bay connected to kitchen. It has great access to several main transportation routes. Call listing agent to arrange a private viewing.

## **KEY INFORMATION**

MLS® R2886807 Residential Attached Tilbury o Bedrooms 2 Bathrooms 2,270 SF \$230.62 Maintenance Fees

## FEATURES

Year Built: 1998 Listed By: Amex Broadway West Realty