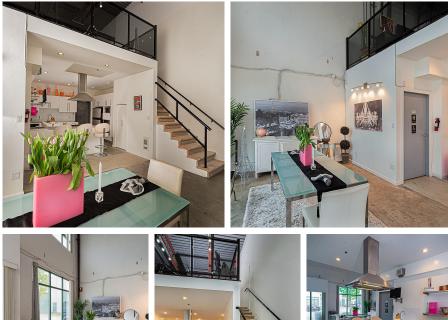

## 209 7188 Progress Way, Delta

\$1,388,000

LIVE / WORK warehouse in Tilbury. This is a corner unit with Loft and licensed commercial kitchen. Cozy loft with natural gas fireplace, full bathroom with washer/dryer. The owner has been operating a catering business from the premises. It includes 3 open parking spaces. The industrial entry at the rear has a 14' x 12' loading door and open bay connected to kitchen. It has great access to several main transportation routes. Call listing agent to arrange a private viewing.

## **KEY INFORMATION**

MLS® R2886807 Residential Attached Tilbury o Bedrooms 2 Bathrooms 2,270 SF \$230.62 Maintenance Fees

## FEATURES

Year Built: 1998 Listed By: Amex Broadway West Realty