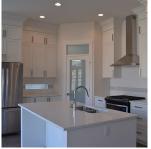

## 11036 Buckerfield Drive, Maple Ridge

\$1,428,000

5 bedrooms, 4 baths, 10' ceiling on main, fabulous great room lead to an open kitchen with full height cabinets, S/S appliances, large pantry, full range backsplash, crown mouldings, and much more. Fully finished basement with one guest room and full bath with separate entrance, covered front patio/deck, BBQ gas line to back deck. Engineering hard wood floor through whole main and upper floor including stairs. A/C Rough-in. central vacuum, rough-in security alarm. 5min drive to schools, shoppings etc. All measurements approx, buyer to verify.