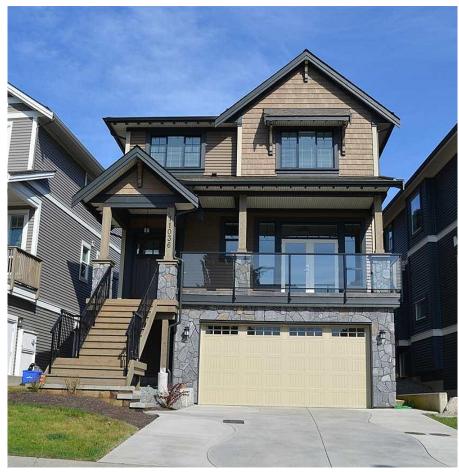

## 11036 Buckerfield Drive, Maple Ridge

\$1,428,000

5 bedrooms, 4 baths, 10' ceiling on main, fabulous great room lead to an open kitchen with full height cabinets, S/S appliances, large pantry, full range backsplash, crown mouldings, and much more. Fully finished basement with one guest room and full bath with separate entrance, covered front patio/deck, BBQ gas line to back deck. Engineering hard wood floor through whole main and upper floor including stairs. A/C Rough-in. central vacuum, rough-in security alarm. 5min drive to schools, shoppings etc. All measurements approx, buyer to verify.

## **KEY INFORMATION**

MLS® R2886453

Residential Detached

Cottonwood

5 Bedrooms

4 Bathrooms

3,009 SF

3,582 SF Lot

## **FEATURES**

Year Built: 2016

Listed By: RA Realty Alliance Inc.